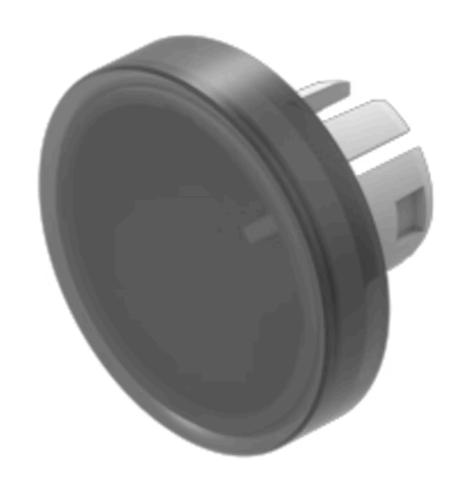

# 61-9311.1 Lens

| FRONT                      |                                                                                   |  |
|----------------------------|-----------------------------------------------------------------------------------|--|
| Front form:                | round                                                                             |  |
| OPERATING-/INDICATION PART |                                                                                   |  |
| Lens colour:               | Smokey black                                                                      |  |
| Lens material:             | Plastic, according to UL 94 HB                                                    |  |
| Lens illumination:         | illuminative                                                                      |  |
| Lens shape:                | flush                                                                             |  |
| Lens optics:               | transparent                                                                       |  |
| Shape of illumination:     | Front                                                                             |  |
| MECHANICAL CHARATERISTIC   |                                                                                   |  |
| Weight:                    | 0.002 kg                                                                          |  |
| CERTIFICATE                |                                                                                   |  |
| REACH:                     | REACH compliant                                                                   |  |
| RoHS:                      | RoHS compliant                                                                    |  |
| OTHER                      |                                                                                   |  |
| Short Description:         | Lens, Ø 15.8 mm, illuminative, Smokey black, flush, Plastic, according to UL 9-HB |  |
| Dimension:                 | Ø 15.8 mm                                                                         |  |
|                            |                                                                                   |  |