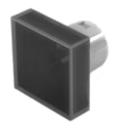

## 61-9251.0 Lens

| FRONT |  |
|-------|--|
|       |  |

Front form: square

#### **OPERATING-/INDICATION PART**

Lens colour: Black

Lens material: Plastic, according to UL 94 HB

Lens illumination: non illuminative

Lens shape: flush

Lens optics: opaque

#### OTHER

Short Description: Lens, 20 mm x 20 mm, non illuminative, Black, flush, Plastic, according to UL 94

ΗВ

**Dimension:** 20 mm x 20 mm