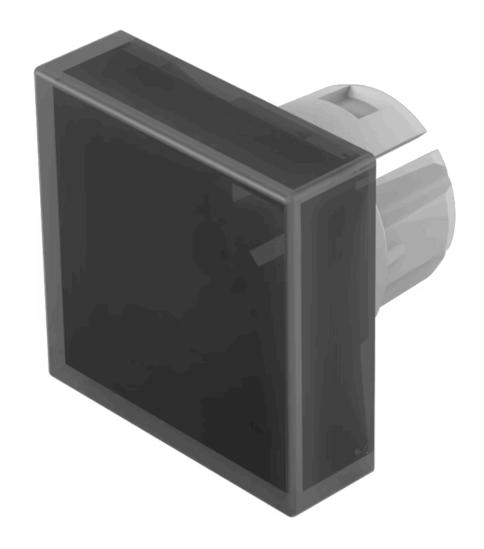

## 61-9251.0 Lens

| FRONT |  |
|-------|--|
|       |  |

Front form: square

#### **OPERATING-/INDICATION PART**

Lens colour: Black

Lens material: Plastic, according to UL 94 HB

Lens illumination: non illuminative

Lens shape: flush

Lens optics: opaque

#### OTHER

Short Description: Lens, 20 mm x 20 mm, non illuminative, Black, flush, Plastic, according to UL 94

ΗВ

**Dimension:** 20 mm x 20 mm