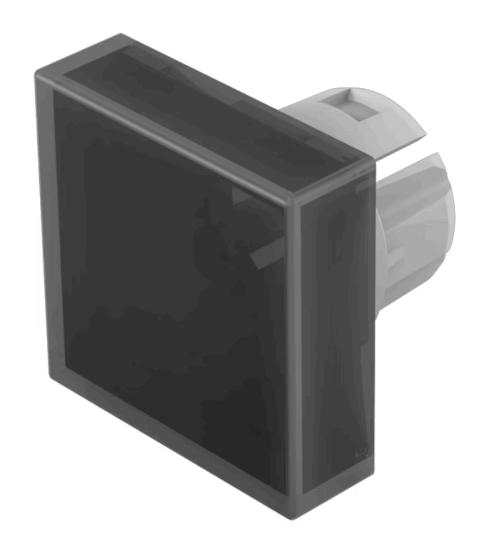

# 61-9221.0 Lens

| FRONT                      |                                                                                         |  |
|----------------------------|-----------------------------------------------------------------------------------------|--|
| Front form:                | square                                                                                  |  |
|                            |                                                                                         |  |
| OPERATING-/INDICATION PART |                                                                                         |  |
| Lens colour:               | Black                                                                                   |  |
| Lens material:             | Plastic, according to UL 94 HB                                                          |  |
| Lens illumination:         | non illuminative                                                                        |  |
| Lens shape:                | flush                                                                                   |  |
| Lens optics:               | opaque                                                                                  |  |
|                            |                                                                                         |  |
| MECHANICAL CHARATERISTIC   |                                                                                         |  |
| Weight:                    | 0.002 kg                                                                                |  |
|                            |                                                                                         |  |
| CERTIFICATE                |                                                                                         |  |
| REACH:                     | REACH compliant                                                                         |  |
| RoHS:                      | RoHS compliant                                                                          |  |
|                            |                                                                                         |  |
| OTHER                      |                                                                                         |  |
| Short Description:         | Lens, 15.3 mm x 15.3 mm, non illuminative, Black, flush, Plastic, according to UL 94 HB |  |

15.3 mm x 15.3 mm