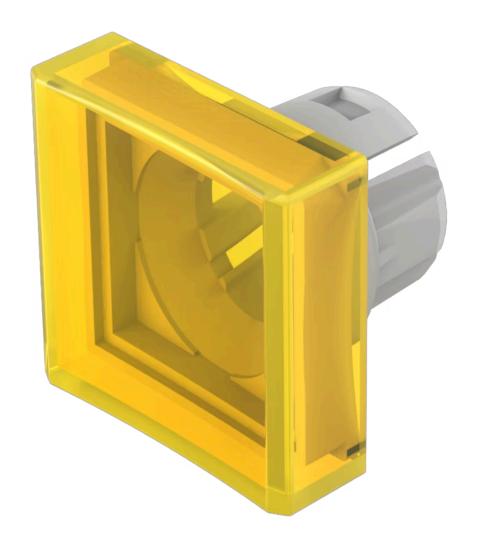

## 51-954.4 Lens

Front form: square

#### **OPERATING-/INDICATION PART**

Lens colour: Yellow

Lens material: Plastic

Lens illumination: illuminative

Lens shape: concave

Lens optics: transparent

#### **OTHER**

**Short Description:** Lens, 15.3 mm, x 15.3 mm, illuminative, Yellow, concave, Plastic

**Dimension:** 15.3 mm x 15.3 mm