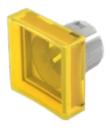

## 51-954.4 Lens

Front form: square

#### **OPERATING-/INDICATION PART**

Lens colour: Yellow

Lens material: Plastic

Lens illumination: illuminative

Lens shape: concave

Lens optics: transparent

#### **OTHER**

**Short Description:** Lens, 15.3 mm, x 15.3 mm, illuminative, Yellow, concave, Plastic

**Dimension:** 15.3 mm x 15.3 mm