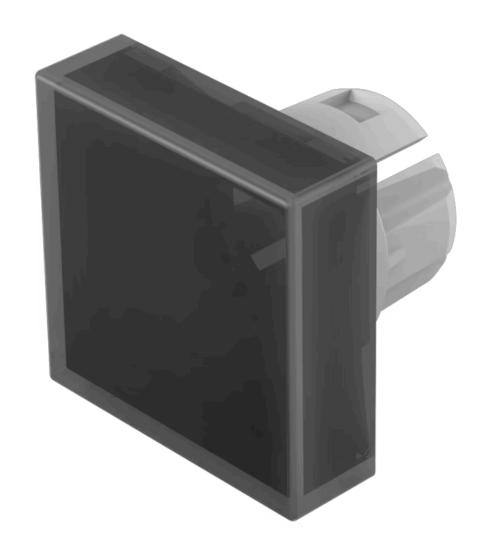

## 51-953.1 Lens

Front form: square

#### **OPERATING-/INDICATION PART**

Lens colour: Smokey black

Lens material: Plastic

Lens illumination: illuminative

Lens shape: flush

Lens optics: transparent

#### **OTHER**

**Short Description:** Lens, 15.3 mm x 15.3 mm, illuminative, Smokey black, flush, Plastic

**Dimension:** 15.3 mm x 15.3 mm