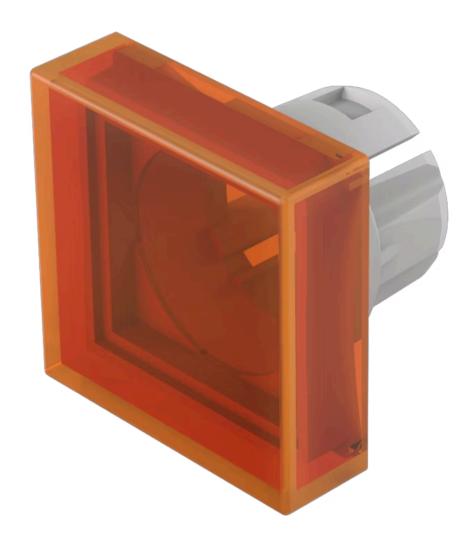

## 51-951.3 Lens

Front form: square

#### **OPERATING-/INDICATION PART**

Lens colour: Orange

Lens material: Plastic

Lens illumination: illuminative

Lens shape: flush

Lens optics: translucent

#### **OTHER**

**Short Description:** Lens, 15.3 mm x 15.3 mm, illuminative, Orange, flush, Plastic

**Dimension:** 15.3 mm x 15.3 mm

Product attributes: Not recommended for film insert