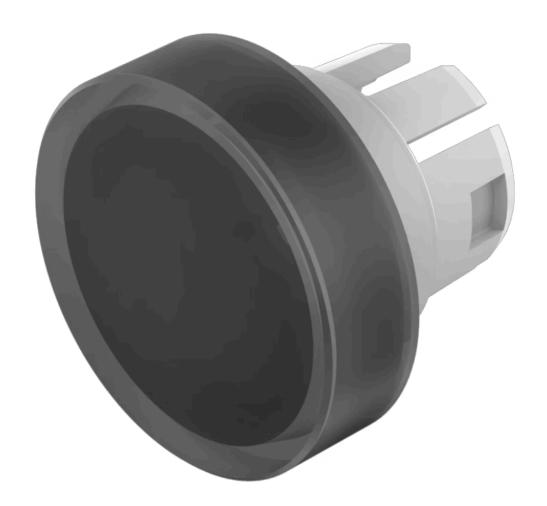

## 51-933.1 Lens

| FRONT |
|-------|
|-------|

Front form: round

#### **OPERATING-/INDICATION PART**

Lens colour: Smokey black

Lens material: Plastic

Lens illumination: illuminative

Lens shape: flush

Lens optics: transparent

#### **OTHER**

**Short Description:** Lens, Ø 15.8 mm, illuminative, Smokey black, flush, Plastic

**Dimension:** Ø 15.8 mm