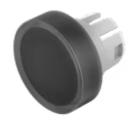

## 51-933.1 Lens

| FRONT |
|-------|
|-------|

Front form: round

#### **OPERATING-/INDICATION PART**

Lens colour: Smokey black

Lens material: Plastic

Lens illumination: illuminative

Lens shape: flush

Lens optics: transparent

#### **OTHER**

**Short Description:** Lens, Ø 15.8 mm, illuminative, Smokey black, flush, Plastic

**Dimension:** Ø 15.8 mm