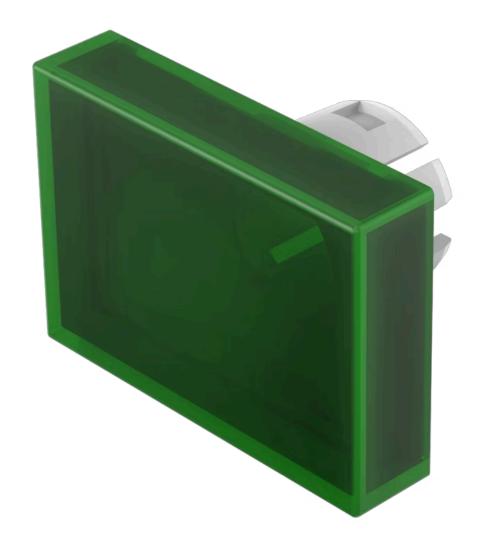

## 51-903.5 Lens

| E | D | 0 | N  | п |
|---|---|---|----|---|
| г | п | v | 13 |   |

Front form: rectangular

#### **OPERATING-/INDICATION PART**

Lens colour: Green

Lens material: Plastic

Lens illumination: illuminative

Lens shape: flush

Lens optics: transparent

#### **OTHER**

**Short Description:** Lens, 21.5 mm x 15.3 mm, illuminative, Green, flush, Plastic

**Dimension:** 21.5 mm x 15.3 mm