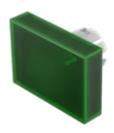

## 51-903.5 Lens

| E | D | 0 | N  | п |
|---|---|---|----|---|
| г | п | v | 13 |   |

Front form: rectangular

#### **OPERATING-/INDICATION PART**

Lens colour: Green

Lens material: Plastic

Lens illumination: illuminative

Lens shape: flush

Lens optics: transparent

#### **OTHER**

**Short Description:** Lens, 21.5 mm x 15.3 mm, illuminative, Green, flush, Plastic

**Dimension:** 21.5 mm x 15.3 mm