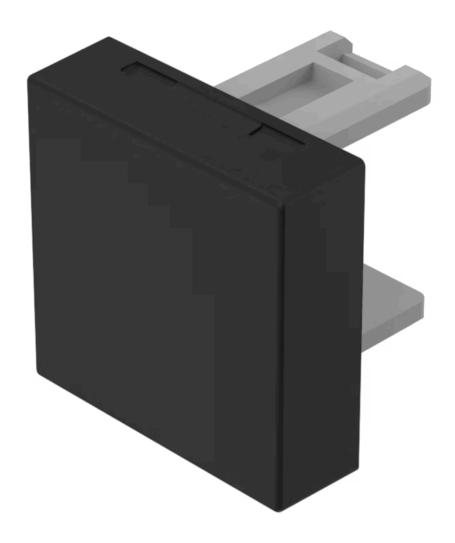

## 31-951.0 Lens

| Е | D | 0 | N  | ٦ |
|---|---|---|----|---|
| г | п | v | 14 |   |

Front form: square

#### **OPERATING-/INDICATION PART**

Lens colour: Black

Lens material: Plastic

Lens illumination: non illuminative

Lens shape: flush

Lens optics: opaque

#### **MECHANICAL CHARATERISTIC**

Weight: 0.001 kg

#### **OTHER**

**Short Description:** Lens, 15.3 mm, non illuminative, Black, flush, Plastic

**Dimension:** 15.3 mm x 15.3 mm