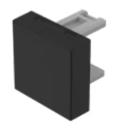

## 31-951.0 Lens

| Е | D | 0 | N  | ٦ |
|---|---|---|----|---|
| г | п | v | 14 |   |

Front form: square

#### **OPERATING-/INDICATION PART**

Lens colour: Black

Lens material: Plastic

Lens illumination: non illuminative

Lens shape: flush

Lens optics: opaque

#### **MECHANICAL CHARATERISTIC**

Weight: 0.001 kg

#### **OTHER**

**Short Description:** Lens, 15.3 mm, non illuminative, Black, flush, Plastic

**Dimension:** 15.3 mm x 15.3 mm