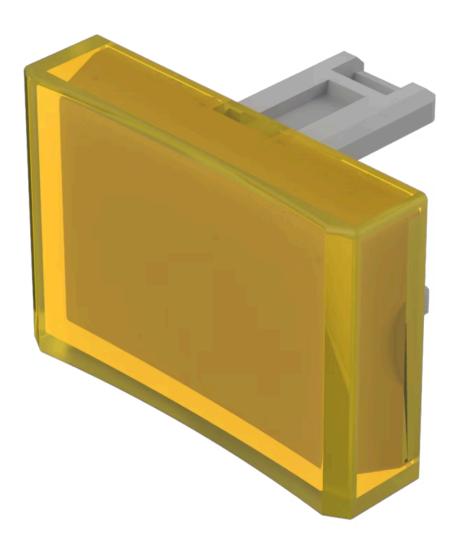

# 31-904.4 Lens

#### **OPERATING-/INDICATION PART**

| Lens colour:       | Yellow       |
|--------------------|--------------|
| Lens material:     | Plastic      |
| Lens illumination: | illuminative |
| Lens shape:        | concave      |
| Lens optics:       | transparent  |

#### OTHER

| Short Description: | Lens, 21.5 mm x 15.3 mm, illuminative, Yellow, concave, Plastic |
|--------------------|-----------------------------------------------------------------|
| Dimension:         | 21.5 mm x 15.3 mm                                               |