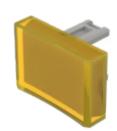

# 31-904.4 Lens

#### **OPERATING-/INDICATION PART**

| Lens colour:       | Yellow       |
|--------------------|--------------|
| Lens material:     | Plastic      |
| Lens illumination: | illuminative |
| Lens shape:        | concave      |
| Lens optics:       | transparent  |

#### OTHER

| Short Description: | Lens, 21.5 mm x 15.3 mm, illuminative, Yellow, concave, Plastic |
|--------------------|-----------------------------------------------------------------|
| Dimension:         | 21.5 mm x 15.3 mm                                               |