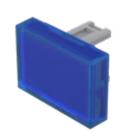

# 31-903.6 Lens

#### FRONT

| Front form: | rectangular |
|-------------|-------------|
|             |             |

#### **OPERATING-/INDICATION PART**

| Lens colour:       | Blue         |
|--------------------|--------------|
| Lens material:     | Plastic      |
| Lens illumination: | illuminative |
| Lens shape:        | flush        |
| Lens optics:       | transparent  |

### OTHER

| Short Description: | Lens, 21.5 mm x 15.3 mm, illuminative, Blue, flush, Plastic |
|--------------------|-------------------------------------------------------------|
| Dimension:         | 21.5 mm x 15.3 mm                                           |