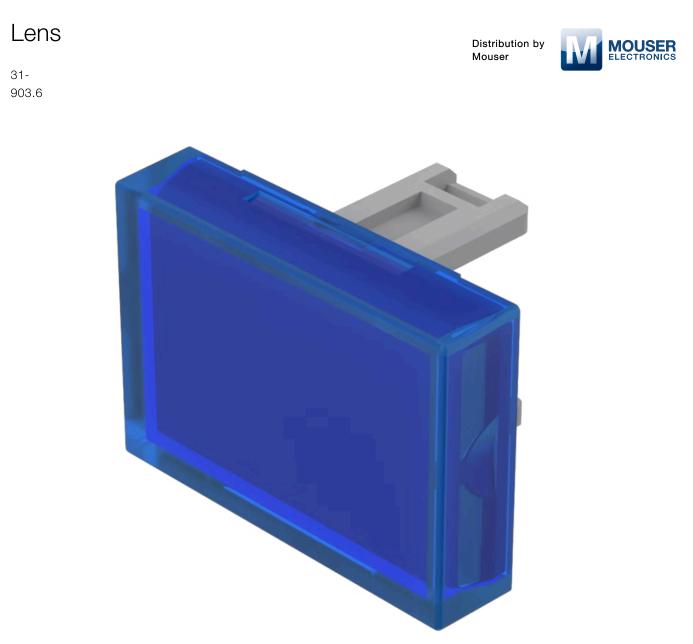

# 31-903.6 Lens

#### FRONT

| Front form: | rectangular |
|-------------|-------------|
|             |             |

#### **OPERATING-/INDICATION PART**

| Lens colour:       | Blue         |
|--------------------|--------------|
| Lens material:     | Plastic      |
| Lens illumination: | illuminative |
| Lens shape:        | flush        |
| Lens optics:       | transparent  |

### OTHER

| Short Description: | Lens, 21.5 mm x 15.3 mm, illuminative, Blue, flush, Plastic |
|--------------------|-------------------------------------------------------------|
| Dimension:         | 21.5 mm x 15.3 mm                                           |