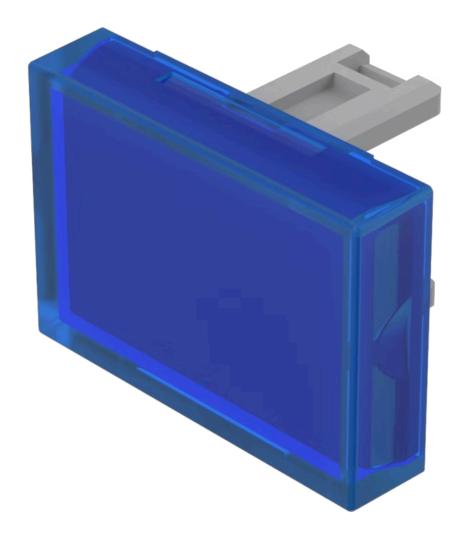

## 31-903.6 Lens

Front form: rectangular

#### **OPERATING-/INDICATION PART**

Lens colour: Blue

Lens material: Plastic

Lens illumination: illuminative

Lens shape: flush

Lens optics: transparent

#### **OTHER**

**Short Description:** Lens, 21.5 mm x 15.3 mm, illuminative, Blue, flush, Plastic

**Dimension:** 21.5 mm x 15.3 mm