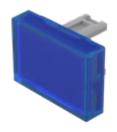

## 31-903.6 Lens

Front form: rectangular

#### **OPERATING-/INDICATION PART**

Lens colour: Blue

Lens material: Plastic

Lens illumination: illuminative

Lens shape: flush

Lens optics: transparent

#### **OTHER**

**Short Description:** Lens, 21.5 mm x 15.3 mm, illuminative, Blue, flush, Plastic

**Dimension:** 21.5 mm x 15.3 mm