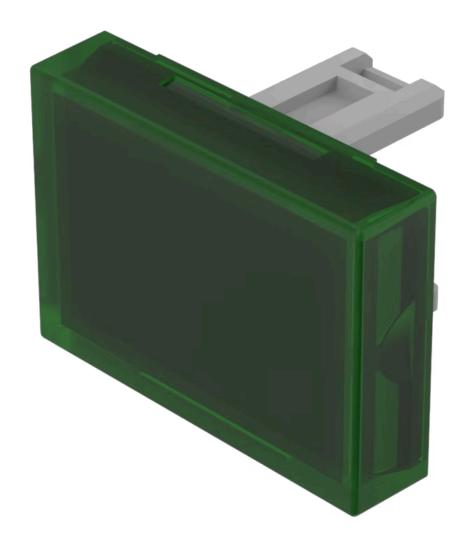

## 31-903.5 Lens

| Е | D | 0 | N  | ٦ |
|---|---|---|----|---|
| г | п | v | 14 |   |

Front form: rectangular

#### **OPERATING-/INDICATION PART**

Lens colour: Green

Lens material: Plastic

Lens illumination: illuminative

Lens shape: flush

Lens optics: transparent

#### **OTHER**

**Short Description:** Lens, 21.5 mm x 15.3 mm, illuminative, Green, flush, Plastic

**Dimension:** 21.5 mm x 15.3 mm