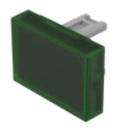

## 31-903.5 Lens

| Е | D | 0 | N  | ٦ |
|---|---|---|----|---|
| г | п | v | 14 |   |

Front form: rectangular

#### **OPERATING-/INDICATION PART**

Lens colour: Green

Lens material: Plastic

Lens illumination: illuminative

Lens shape: flush

Lens optics: transparent

#### **OTHER**

**Short Description:** Lens, 21.5 mm x 15.3 mm, illuminative, Green, flush, Plastic

**Dimension:** 21.5 mm x 15.3 mm