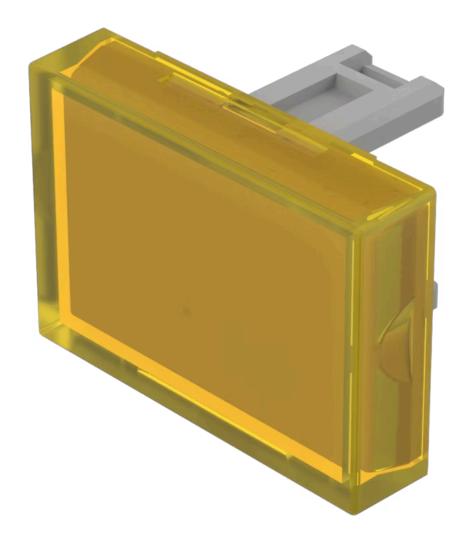

## 31-903.4 Lens

| F | =1 | R | О | N | JI |
|---|----|---|---|---|----|
| • |    |   | _ |   | •  |

Front form: rectangular

### **OPERATING-/INDICATION PART**

Lens colour: Yellow

Lens material: Plastic

Lens illumination: illuminative

Lens shape: flush

Lens optics: transparent

#### **OTHER**

**Short Description:** Lens, 21.5 mm x 15.3 mm, illuminative, Yellow, flush, Plastic

**Dimension:** 21.5 mm x 15.3 mm