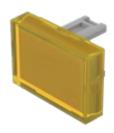

## 31-903.4 Lens

| F | =1 | R | О | N | JI |
|---|----|---|---|---|----|
| • |    |   | _ |   | •  |

Front form: rectangular

### **OPERATING-/INDICATION PART**

Lens colour: Yellow

Lens material: Plastic

Lens illumination: illuminative

Lens shape: flush

Lens optics: transparent

#### **OTHER**

**Short Description:** Lens, 21.5 mm x 15.3 mm, illuminative, Yellow, flush, Plastic

**Dimension:** 21.5 mm x 15.3 mm