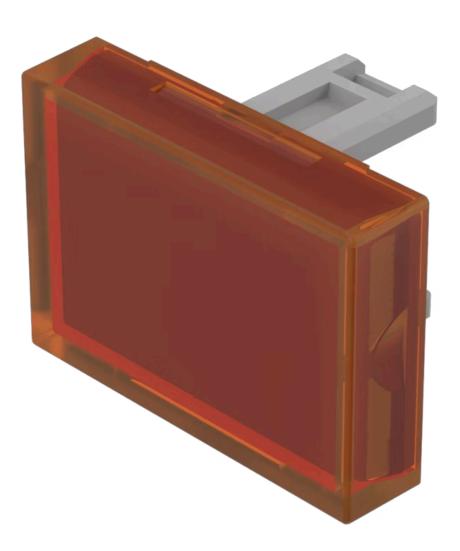

# 31-903.3 Lens

#### FRONT

| Front form: | rectangular |
|-------------|-------------|
|             |             |

#### **OPERATING-/INDICATION PART**

| Lens colour:       | Orange       |
|--------------------|--------------|
| Lens material:     | Plastic      |
| Lens illumination: | illuminative |
| Lens shape:        | flush        |
| Lens optics:       | transparent  |

#### OTHER

| Short Description: | Lens, 21.5 mm x 15.3 mm, illuminative, Orange, flush, Plastic |
|--------------------|---------------------------------------------------------------|
| Dimension:         | 21.5 mm x 15.3 mm                                             |