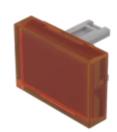

# 31-903.3 Lens

#### FRONT

| Front form: | rectangular |
|-------------|-------------|
|             |             |

#### **OPERATING-/INDICATION PART**

| Lens colour:       | Orange       |
|--------------------|--------------|
| Lens material:     | Plastic      |
| Lens illumination: | illuminative |
| Lens shape:        | flush        |
| Lens optics:       | transparent  |

#### OTHER

| Short Description: | Lens, 21.5 mm x 15.3 mm, illuminative, Orange, flush, Plastic |
|--------------------|---------------------------------------------------------------|
| Dimension:         | 21.5 mm x 15.3 mm                                             |