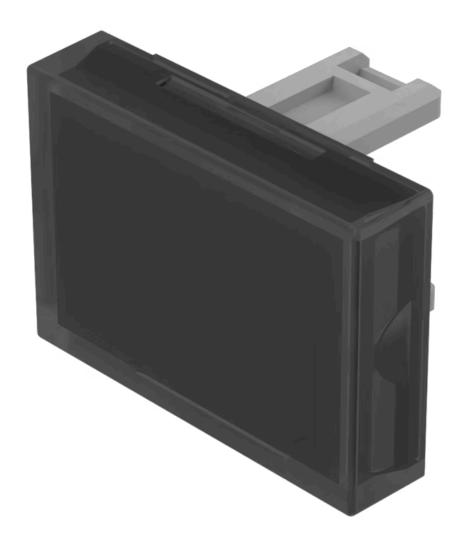

## 31-903.1 Lens

|    | o | $\boldsymbol{\cap}$ | м  | п |
|----|---|---------------------|----|---|
| г. | п | v                   | IV | ш |
|    |   | _                   |    |   |

Front form: rectangular

#### **OPERATING-/INDICATION PART**

Lens colour: Smokey black

Lens material: Plastic

Lens illumination: illuminative

Lens shape: flush

Lens optics: transparent

#### **OTHER**

**Short Description:** Lens, 21.5 mm x 15.3 mm, illuminative, Smokey black, flush, Plastic

**Dimension:** 21.5 mm x 15.3 mm