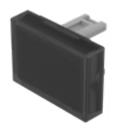

## 31-903.1 Lens

|    | o | $\boldsymbol{\cap}$ | м  | п |
|----|---|---------------------|----|---|
| г. | п | v                   | IV | ш |
|    |   | _                   |    |   |

Front form: rectangular

#### **OPERATING-/INDICATION PART**

Lens colour: Smokey black

Lens material: Plastic

Lens illumination: illuminative

Lens shape: flush

Lens optics: transparent

#### **OTHER**

**Short Description:** Lens, 21.5 mm x 15.3 mm, illuminative, Smokey black, flush, Plastic

**Dimension:** 21.5 mm x 15.3 mm