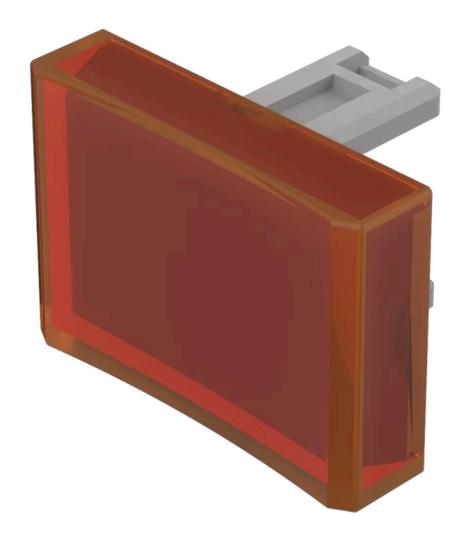

## 31-902.3 Lens

Front form: rectangular

#### **OPERATING-/INDICATION PART**

Lens colour: Orange

Lens material: Plastic

Lens illumination: illuminative

Lens shape: concave

Lens optics: translucent

#### **OTHER**

**Short Description:** Lens, 21.5 mm x 15.3 mm, illuminative, Orange, concave, Plastic

**Dimension:** 21.5 mm x 15.3 mm