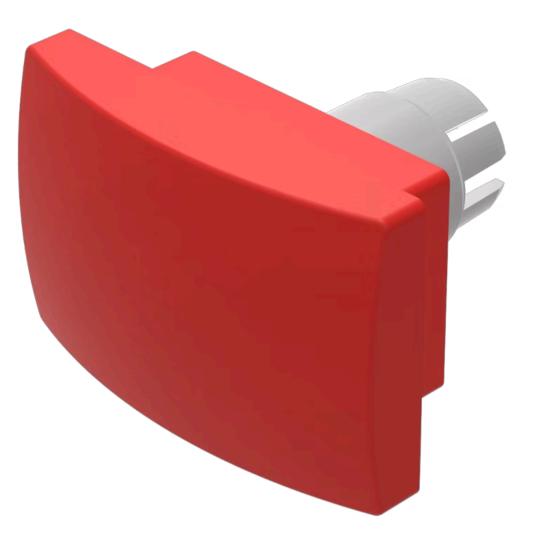

## 22-930.2 Mushroom-head cap

#### FRONT

Front form:

rectangular

#### **OPERATING-/INDICATION PART**

| Lens colour:       | Red                            |
|--------------------|--------------------------------|
| Lens material:     | Plastic, according to UL 94 HB |
| Lens illumination: | non illuminative               |
| Lens shape:        | mushroom-head                  |
| Lens optics:       | opaque                         |

#### OTHER

| Short Description: | Mushroom-head cap, 35 mm x 23 mm, non illuminative, Red, mushroom-head, Plastic, according to UL 94 HB |
|--------------------|--------------------------------------------------------------------------------------------------------|
| Dimension:         | 35 mm x 23 mm                                                                                          |