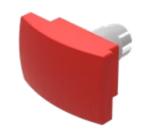

## 22-930.2 Mushroom-head cap

#### FRONT

Front form:

rectangular

#### **OPERATING-/INDICATION PART**

| Lens colour:       | Red                            |
|--------------------|--------------------------------|
| Lens material:     | Plastic, according to UL 94 HB |
| Lens illumination: | non illuminative               |
| Lens shape:        | mushroom-head                  |
| Lens optics:       | opaque                         |

#### OTHER

| Short Description: | Mushroom-head cap, 35 mm x 23 mm, non illuminative, Red, mushroom-head, Plastic, according to UL 94 HB |
|--------------------|--------------------------------------------------------------------------------------------------------|
| Dimension:         | 35 mm x 23 mm                                                                                          |