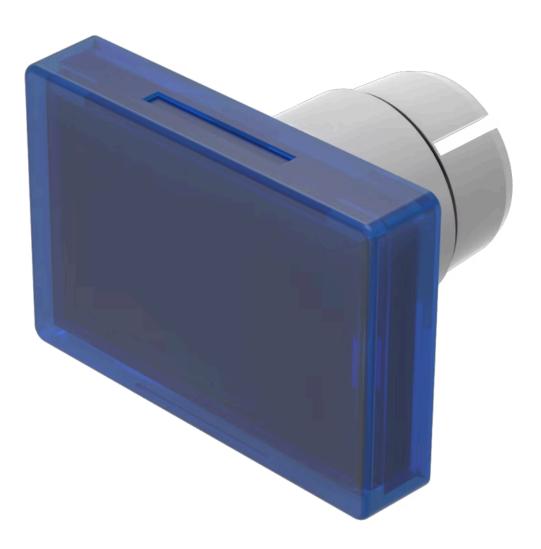

# 22-903.6 Lens

#### FRONT

Front form:

rectangular

#### **OPERATING-/INDICATION PART**

| Lens colour:       | Blue                           |
|--------------------|--------------------------------|
| Lens material:     | Plastic, according to UL 94 HB |
| Lens illumination: | illuminative                   |
| Lens shape:        | flush                          |
| Lens optics:       | transparent                    |

#### OTHER

| Short Description: | Lens, 25.5 mm x 17 mm, illuminative, Blue, flush, Plastic, according to UL 94 HB |
|--------------------|----------------------------------------------------------------------------------|
| Dimension:         | 25.5 mm x 17 mm                                                                  |