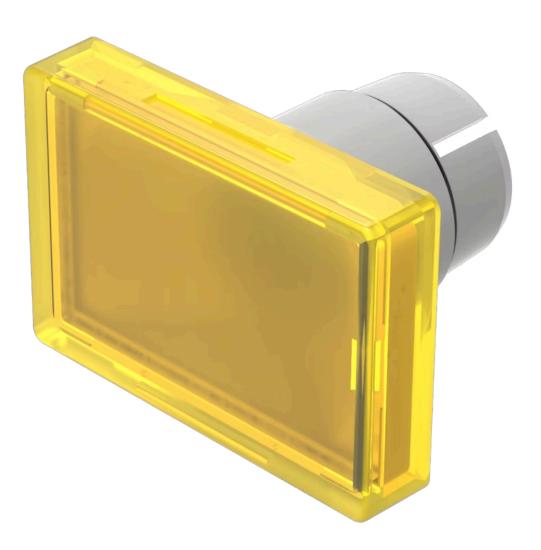

# 22-903.4 Lens

#### FRONT

Front form:

rectangular

#### **OPERATING-/INDICATION PART**

| Lens colour:       | Yellow                         |
|--------------------|--------------------------------|
| Lens material:     | Plastic, according to UL 94 HB |
| Lens illumination: | illuminative                   |
| Lens shape:        | flush                          |
| Lens optics:       | transparent                    |

#### OTHER

| Short Description: | Lens, 25.5 mm x 17 mm, illuminative, Yellow, flush, Plastic, according to UL 94 HB |
|--------------------|------------------------------------------------------------------------------------|
| Dimension:         | 25.5 mm x 17 mm                                                                    |