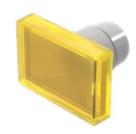

# 22-903.4 Lens

#### FRONT

Front form:

rectangular

#### **OPERATING-/INDICATION PART**

| Lens colour:       | Yellow                         |
|--------------------|--------------------------------|
| Lens material:     | Plastic, according to UL 94 HB |
| Lens illumination: | illuminative                   |
| Lens shape:        | flush                          |
| Lens optics:       | transparent                    |

#### OTHER

| Short Description: | Lens, 25.5 mm x 17 mm, illuminative, Yellow, flush, Plastic, according to UL 94 HB |
|--------------------|------------------------------------------------------------------------------------|
| Dimension:         | 25.5 mm x 17 mm                                                                    |