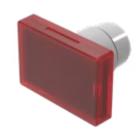

# 22-903.2 Lens

#### FRONT

Front form:

rectangular

#### **OPERATING-/INDICATION PART**

| Lens colour:       | Red                            |
|--------------------|--------------------------------|
| Lens material:     | Plastic, according to UL 94 HB |
| Lens illumination: | illuminative                   |
| Lens shape:        | flush                          |
| Lens optics:       | transparent                    |

#### OTHER

| Short Description: | Lens, 25.5 mm x 17 mm, illuminative, Red, flush, Plastic, according to UL 94 HB |
|--------------------|---------------------------------------------------------------------------------|
| Dimension:         | 25.5 mm x 17 mm                                                                 |