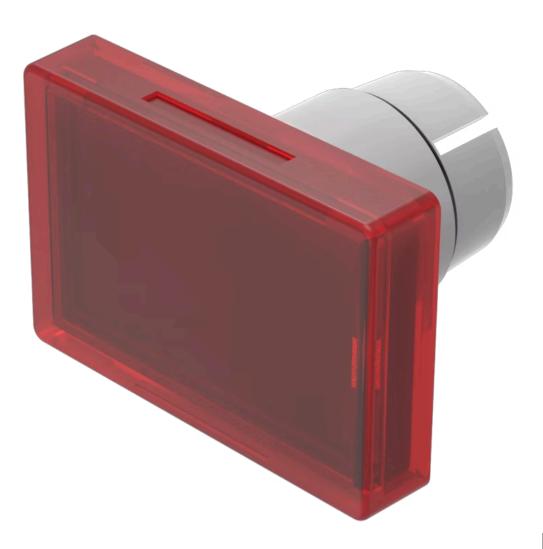

# 22-903.2 Lens

#### FRONT

Front form:

rectangular

#### **OPERATING-/INDICATION PART**

| Lens colour:       | Red                            |
|--------------------|--------------------------------|
| Lens material:     | Plastic, according to UL 94 HB |
| Lens illumination: | illuminative                   |
| Lens shape:        | flush                          |
| Lens optics:       | transparent                    |

#### OTHER

| Short Description: | Lens, 25.5 mm x 17 mm, illuminative, Red, flush, Plastic, according to UL 94 HB |
|--------------------|---------------------------------------------------------------------------------|
| Dimension:         | 25.5 mm x 17 mm                                                                 |