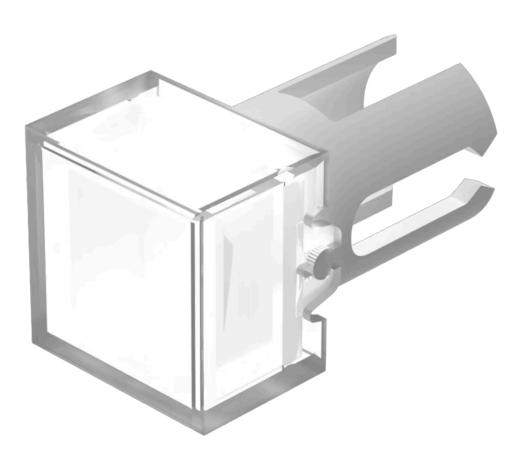

# 19-952.7 Lens

#### FRONT

| Front form: | square |
|-------------|--------|
|-------------|--------|

#### **OPERATING-/INDICATION PART**

| Lens colour:       | Colourless   |
|--------------------|--------------|
| Lens material:     | Plastic      |
| Lens illumination: | illuminative |
| Lens shape:        | flush        |
| Lens optics:       | transparent  |

#### OTHER

| Short Description: | Lens, 7.3 mm x 7.3 mm, illuminative, Colourless, flush, Plastic |
|--------------------|-----------------------------------------------------------------|
| Dimension:         | 7.3 mm x 7.3 mm                                                 |