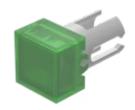

## 19-952.5 Lens

| E | D | 0 | N  | п |
|---|---|---|----|---|
| г | п | v | 13 |   |

Front form: square

#### **OPERATING-/INDICATION PART**

Lens colour: Green

Lens material: Plastic

Lens illumination: illuminative

Lens shape: flush

Lens optics: transparent

#### **OTHER**

**Short Description:** Lens, 7.3 mm x 7.3 mm, illuminative, Green, flush, Plastic

**Dimension:** 7.3 mm x 7.3 mm