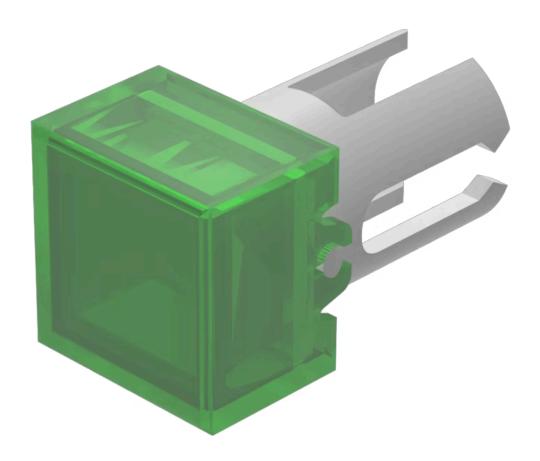

## 19-952.5 Lens

| E | D | 0 | N  | п |
|---|---|---|----|---|
| г | п | v | 13 |   |

Front form: square

#### **OPERATING-/INDICATION PART**

Lens colour: Green

Lens material: Plastic

Lens illumination: illuminative

Lens shape: flush

Lens optics: transparent

#### **OTHER**

**Short Description:** Lens, 7.3 mm x 7.3 mm, illuminative, Green, flush, Plastic

**Dimension:** 7.3 mm x 7.3 mm