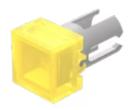

## 19-952.4 Lens

| FRONT                      |                 |
|----------------------------|-----------------|
| Front form:                | square          |
|                            |                 |
| OPERATING-/INDICATION PART |                 |
| Lens colour:               | Yellow          |
| Lens material:             | Plastic         |
| Lens illumination:         | illuminative    |
| Lens shape:                | flush           |
| Lens optics:               | transparent     |
|                            |                 |
| MECHANICAL CHARATERISTIC   |                 |
| Weight:                    | 0.001 kg        |
|                            |                 |
| CERTIFICATE                |                 |
| REACH:                     | REACH compliant |
| RoHS:                      | RoHS compliant  |

## **OTHER**

**Short Description:** Lens, 7.3 mm x 7.3 mm, illuminative, Yellow, flush, Plastic

**Dimension:** 7.3 mm x 7.3 mm