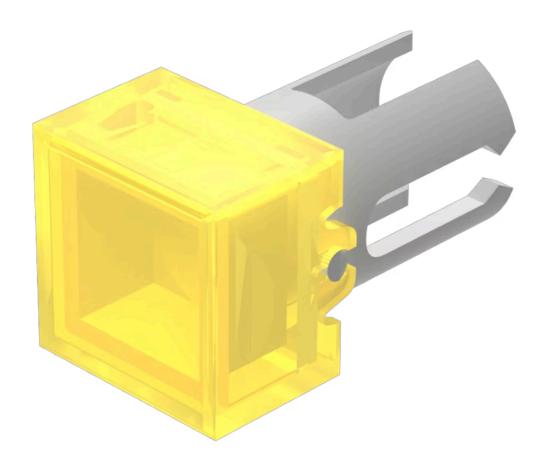

## 19-952.4 Lens

| FRONT                      |                 |
|----------------------------|-----------------|
| Front form:                | square          |
|                            |                 |
| OPERATING-/INDICATION PART |                 |
| Lens colour:               | Yellow          |
| Lens material:             | Plastic         |
| Lens illumination:         | illuminative    |
| Lens shape:                | flush           |
| Lens optics:               | transparent     |
|                            |                 |
| MECHANICAL CHARATERISTIC   |                 |
| Weight:                    | 0.001 kg        |
|                            |                 |
| CERTIFICATE                |                 |
| REACH:                     | REACH compliant |
| RoHS:                      | RoHS compliant  |

## **OTHER**

**Short Description:** Lens, 7.3 mm x 7.3 mm, illuminative, Yellow, flush, Plastic

**Dimension:** 7.3 mm x 7.3 mm