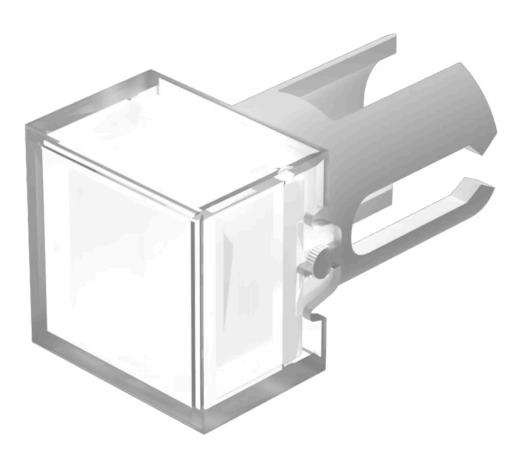

# 19-951.9 Lens

#### **OPERATING-/INDICATION PART**

| Lens colour:       | White        |
|--------------------|--------------|
| Lens material:     | Plastic      |
| Lens illumination: | illuminative |
| Lens shape:        | flush        |
| Lens optics:       | transparent  |

#### OTHER

| Short Description: | Lens, 7.3 mm x 7.3 mm, illuminative, White, flush, Plastic |
|--------------------|------------------------------------------------------------|
| Dimension:         | 7.3 mm x 7.3 mm                                            |