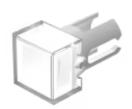

# 19-951.9 Lens

#### **OPERATING-/INDICATION PART**

| Lens colour:       | White        |
|--------------------|--------------|
| Lens material:     | Plastic      |
| Lens illumination: | illuminative |
| Lens shape:        | flush        |
| Lens optics:       | transparent  |

#### OTHER

| Short Description: | Lens, 7.3 mm x 7.3 mm, illuminative, White, flush, Plastic |
|--------------------|------------------------------------------------------------|
| Dimension:         | 7.3 mm x 7.3 mm                                            |