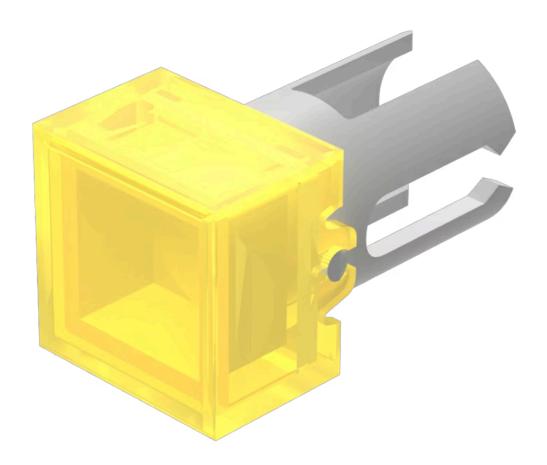

# 19-951.4 Lens

| - | к |               |  |
|---|---|---------------|--|
|   |   | $\overline{}$ |  |
|   |   |               |  |

Front form: square

### **OPERATING-/INDICATION PART**

Lens colour: Yellow

Lens material: Plastic

Lens illumination: illuminative

Lens shape: flush

Lens optics: transparent

#### **OTHER**

**Short Description:** Lens, 7.3 mm x 7.3 mm, illuminative, Yellow, flush, Plastic

**Dimension:** 7.3 mm x 7.3 mm