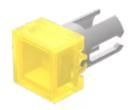

# 19-951.4 Lens

| - | к |               |  |
|---|---|---------------|--|
|   |   | $\overline{}$ |  |
|   |   |               |  |

Front form: square

### **OPERATING-/INDICATION PART**

Lens colour: Yellow

Lens material: Plastic

Lens illumination: illuminative

Lens shape: flush

Lens optics: transparent

#### **OTHER**

**Short Description:** Lens, 7.3 mm x 7.3 mm, illuminative, Yellow, flush, Plastic

**Dimension:** 7.3 mm x 7.3 mm