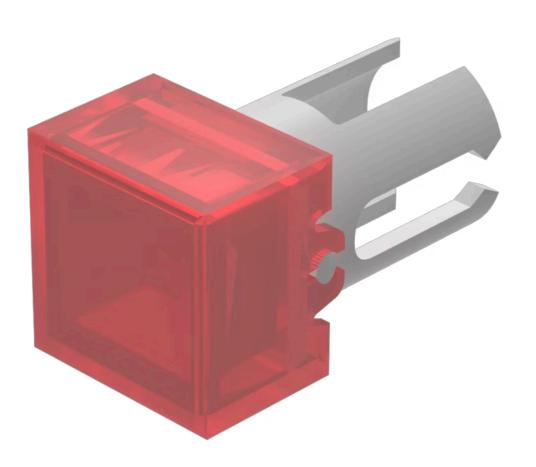

# 19-951.2 Lens

#### FRONT

| Front form: | square |
|-------------|--------|
|             | square |

#### **OPERATING-/INDICATION PART**

| Lens colour:       | Red          |
|--------------------|--------------|
| Lens material:     | Plastic      |
| Lens illumination: | illuminative |
| Lens shape:        | flush        |
| Lens optics:       | transparent  |

#### OTHER

| Short Description: | Lens, 7.3 mm x 7.3 mm, illuminative, Red, flush, Plastic |
|--------------------|----------------------------------------------------------|
| Dimension:         | 7.3 mm x 7.3 mm                                          |