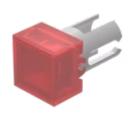

# 19-951.2 Lens

#### FRONT

| Front form: | square |
|-------------|--------|
|             | square |

#### **OPERATING-/INDICATION PART**

| Lens colour:       | Red          |
|--------------------|--------------|
| Lens material:     | Plastic      |
| Lens illumination: | illuminative |
| Lens shape:        | flush        |
| Lens optics:       | transparent  |

#### OTHER

| Short Description: | Lens, 7.3 mm x 7.3 mm, illuminative, Red, flush, Plastic |
|--------------------|----------------------------------------------------------|
| Dimension:         | 7.3 mm x 7.3 mm                                          |