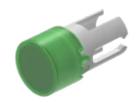

## 19-932.5 Lens

| FRON | Т |
|------|---|
|      |   |

Front form: round

#### **OPERATING-/INDICATION PART**

Lens colour: Green

Lens material: Plastic

Lens illumination: illuminative

Lens shape: flush

Lens optics: transparent

#### **OTHER**

Short Description: Lens, Ø 7.3 mm, illuminative, Green, flush, Plastic

**Dimension:** Ø 7.3 mm