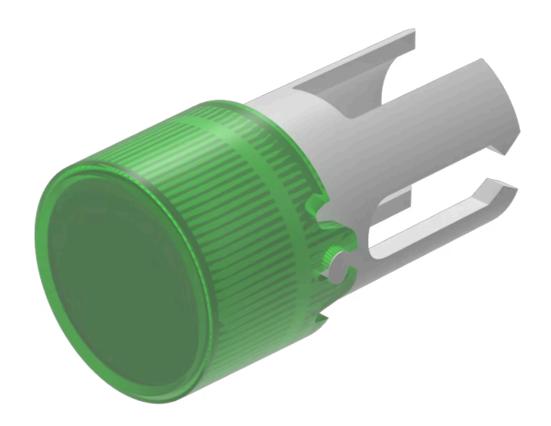

## 19-932.5 Lens

| FRON | Т |
|------|---|
|      |   |

Front form: round

#### **OPERATING-/INDICATION PART**

Lens colour: Green

Lens material: Plastic

Lens illumination: illuminative

Lens shape: flush

Lens optics: transparent

#### **OTHER**

Short Description: Lens, Ø 7.3 mm, illuminative, Green, flush, Plastic

**Dimension:** Ø 7.3 mm