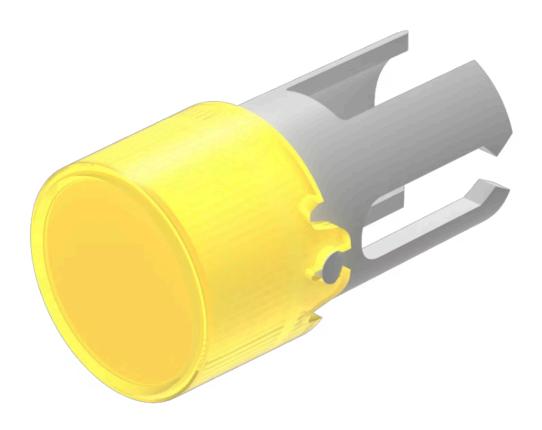

# 19-932.4 Lens

#### FRONT

| Front form: | round |
|-------------|-------|
|             |       |

#### **OPERATING-/INDICATION PART**

| Lens colour:       | Yellow       |
|--------------------|--------------|
| Lens material:     | Plastic      |
| Lens illumination: | illuminative |
| Lens shape:        | flush        |
| Lens optics:       | transparent  |

#### OTHER

| Short Description: | Lens, Ø 7.3 mm, illuminative, Yellow, flush, Plastic |
|--------------------|------------------------------------------------------|
| Dimension:         | Ø 7.3 mm                                             |