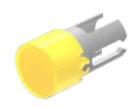

# 19-932.4 Lens

#### FRONT

| Front form: | round |
|-------------|-------|
|             |       |

#### **OPERATING-/INDICATION PART**

| Lens colour:       | Yellow       |
|--------------------|--------------|
| Lens material:     | Plastic      |
| Lens illumination: | illuminative |
| Lens shape:        | flush        |
| Lens optics:       | transparent  |

#### OTHER

| Short Description: | Lens, Ø 7.3 mm, illuminative, Yellow, flush, Plastic |
|--------------------|------------------------------------------------------|
| Dimension:         | Ø 7.3 mm                                             |