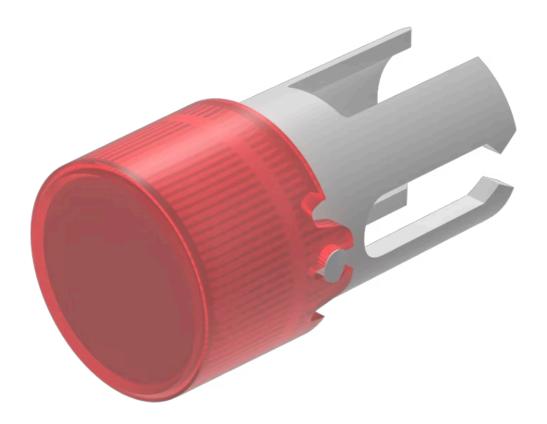

## 19-932.2 Lens

| FRONT                      |                                                   |
|----------------------------|---------------------------------------------------|
| Front form:                | round                                             |
|                            |                                                   |
| OPERATING-/INDICATION PART |                                                   |
| Lens colour:               | Red                                               |
| Lens material:             | Plastic                                           |
| Lens illumination:         | illuminative                                      |
| Lens shape:                | flush                                             |
| Lens optics:               | transparent                                       |
|                            |                                                   |
| MECHANICAL CHARATERISTIC   |                                                   |
| Weight:                    | 0.001 kg                                          |
|                            |                                                   |
| CERTIFICATE                |                                                   |
| REACH:                     | REACH compliant                                   |
| RoHS:                      | RoHS compliant                                    |
|                            |                                                   |
| OTHER                      |                                                   |
| Short Description:         | Lens, Ø 7.3 mm, illuminative, Red, flush, Plastic |
| Dimension:                 | Ø 7.3 mm                                          |