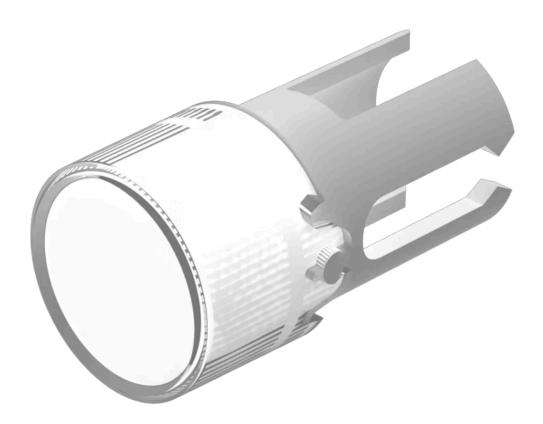

## Lens

19-

931.9

**OTHER** 

Dimension:

**Short Description:** 

## 19-931.9 Lens

| FRONT                      |                 |
|----------------------------|-----------------|
| Front form:                | round           |
|                            |                 |
| OPERATING-/INDICATION PART |                 |
| Lens colour:               | White           |
| Lens material:             | Plastic         |
| Lens illumination:         | illuminative    |
| Lens shape:                | flush           |
| Lens optics:               | transparent     |
|                            |                 |
| MECHANICAL CHARATERISTIC   |                 |
| Weight:                    | 0.001 kg        |
|                            |                 |
| CERTIFICATE                |                 |
| REACH:                     | REACH compliant |
| RoHS:                      | RoHS compliant  |
|                            |                 |

Ø 7.3 mm

Lens, Ø 7.3 mm, illuminative, White, flush, Plastic