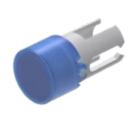

# 19-931.6 Lens

#### FRONT

| Front form: | round |
|-------------|-------|
|             |       |

#### **OPERATING-/INDICATION PART**

| Lens colour:       | Blue         |
|--------------------|--------------|
| Lens material:     | Plastic      |
| Lens illumination: | illuminative |
| Lens shape:        | flush        |
| Lens optics:       | transparent  |

#### OTHER

| Short Description: | Lens, Ø 7.3 mm, illuminative, Blue, flush, Plastic |
|--------------------|----------------------------------------------------|
| Dimension:         | Ø 7.3 mm                                           |