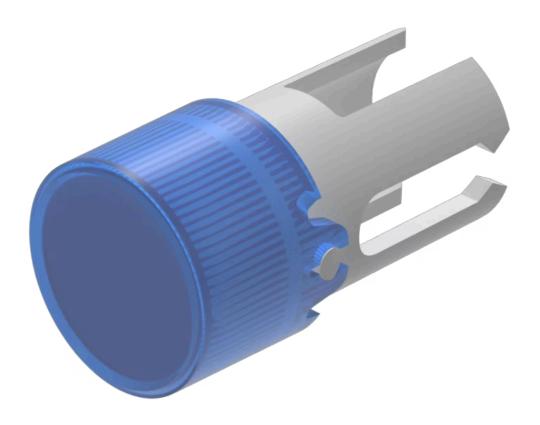

# 19-931.6 Lens

#### FRONT

| Front form: | round |
|-------------|-------|
|             |       |

#### **OPERATING-/INDICATION PART**

| Lens colour:       | Blue         |
|--------------------|--------------|
| Lens material:     | Plastic      |
| Lens illumination: | illuminative |
| Lens shape:        | flush        |
| Lens optics:       | transparent  |

#### OTHER

| Short Description: | Lens, Ø 7.3 mm, illuminative, Blue, flush, Plastic |
|--------------------|----------------------------------------------------|
| Dimension:         | Ø 7.3 mm                                           |