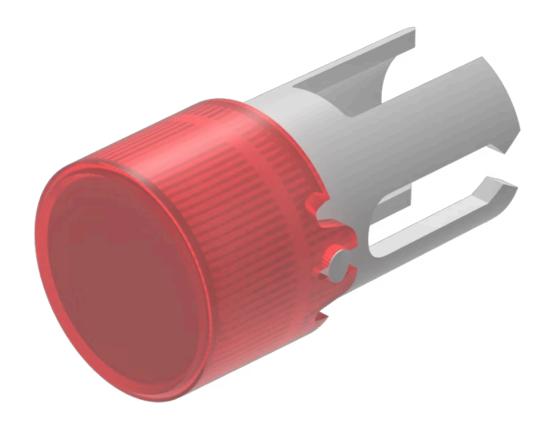

## 19-931.2 Lens

| FRONT                      |                                                   |
|----------------------------|---------------------------------------------------|
| Front form:                | round                                             |
| OPERATING-/INDICATION PART |                                                   |
| Lens colour:               | Red                                               |
| Lens material:             | Plastic                                           |
| Lens illumination:         | illuminative                                      |
| Lens shape:                | flush                                             |
| Lens optics:               | transparent                                       |
| MECHANICAL CHARATERISTIC   |                                                   |
| Weight:                    | 0.001 kg                                          |
| CERTIFICATE                |                                                   |
| REACH:                     | REACH compliant                                   |
| RoHS:                      | RoHS compliant                                    |
|                            |                                                   |
| OTHER                      |                                                   |
| Short Description:         | Lens, Ø 7.3 mm, illuminative, Red, flush, Plastic |
| Dimension:                 | Ø 7.3 mm                                          |