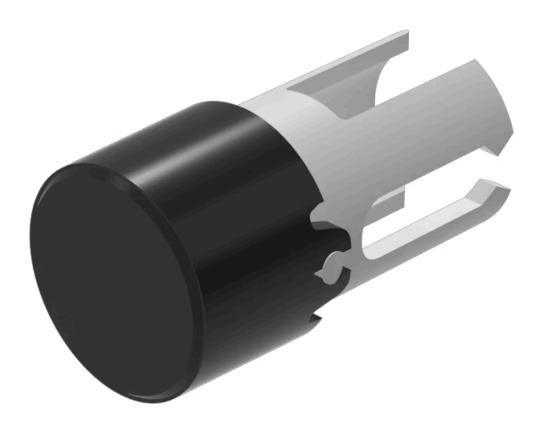

# 19-931.0 Lens

#### FRONT

| Front form: | round |
|-------------|-------|
|             |       |

#### **OPERATING-/INDICATION PART**

| Lens colour:       | Black            |
|--------------------|------------------|
| Lens material:     | Plastic          |
| Lens illumination: | non illuminative |
| Lens shape:        | flush            |
| Lens optics:       | opaque           |

#### OTHER

| Short Description: | Lens, Ø 7.3 mm, non illuminative, Black, flush, Plastic |
|--------------------|---------------------------------------------------------|
| Dimension:         | Ø 7.3 mm                                                |