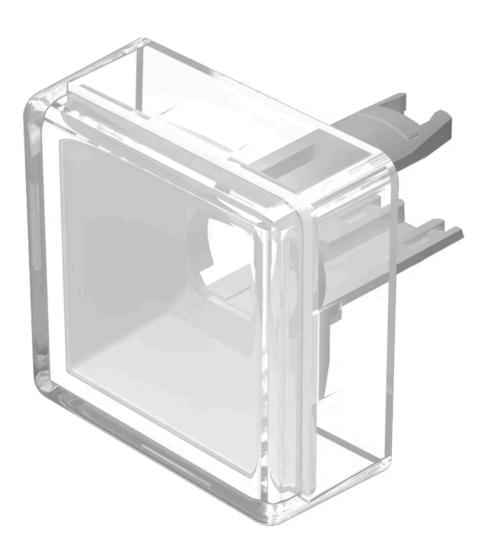

# 18-982.9 Lens

#### FRONT

| Front form: so | quare |
|----------------|-------|
|----------------|-------|

#### **OPERATING-/INDICATION PART**

| Lens colour:       | White        |
|--------------------|--------------|
| Lens material:     | Plastic      |
| Lens illumination: | illuminative |
| Lens shape:        | flush        |
| Lens optics:       | translucent  |

#### OTHER

| Short Description: | Lens, 13.8 mm x 13.8 mm, illuminative, White, flush, Plastic |
|--------------------|--------------------------------------------------------------|
| Dimension:         | 13.8 mm x 13.8 mm                                            |