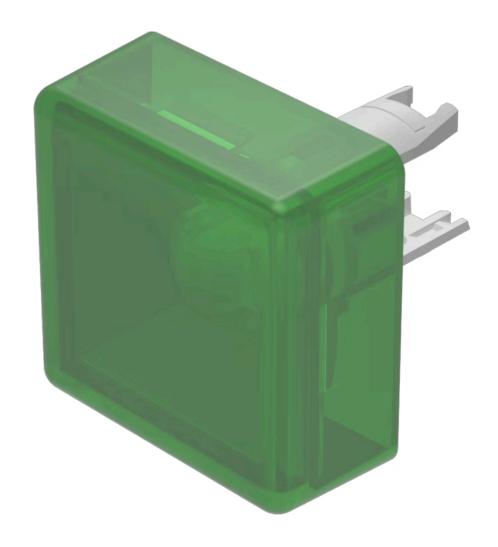

## 18-981.5L Lens

| - | к |               |  |
|---|---|---------------|--|
|   |   | $\overline{}$ |  |
|   |   |               |  |

Front form: square

#### **OPERATING-/INDICATION PART**

**Lens colour:** Green

Lens material: Plastic

Lens illumination: illuminative

Lens shape: flush

Lens optics: translucent

#### **OTHER**

**Short Description:** Lens, 13.8 mm x 13.8 mm, illuminative, Green, flush, Plastic

**Dimension:** 13.8 mm x 13.8 mm

Hints: Luminosity and wave length variations caused by LED manufacturing processes