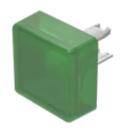

## 18-981.5L Lens

| - | к |               |  |
|---|---|---------------|--|
|   |   | $\overline{}$ |  |
|   |   |               |  |

Front form: square

#### **OPERATING-/INDICATION PART**

**Lens colour:** Green

Lens material: Plastic

Lens illumination: illuminative

Lens shape: flush

Lens optics: translucent

#### **OTHER**

**Short Description:** Lens, 13.8 mm x 13.8 mm, illuminative, Green, flush, Plastic

**Dimension:** 13.8 mm x 13.8 mm

Hints: Luminosity and wave length variations caused by LED manufacturing processes