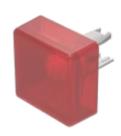

## 18-981.2L Lens

#### FRONT

| Front form: | square |
|-------------|--------|
|             |        |

#### **OPERATING-/INDICATION PART**

| Lens colour:       | Red          |
|--------------------|--------------|
| Lens material:     | Plastic      |
| Lens illumination: | illuminative |
| Lens shape:        | flush        |
| Lens optics:       | translucent  |

#### **MECHANICAL CHARATERISTIC**

| Weight:            | 0.001 kg                                                                                                                                                                                                                                                                                       |
|--------------------|------------------------------------------------------------------------------------------------------------------------------------------------------------------------------------------------------------------------------------------------------------------------------------------------|
|                    |                                                                                                                                                                                                                                                                                                |
| CERTIFICATE        |                                                                                                                                                                                                                                                                                                |
| REACH:             | REACH compliant                                                                                                                                                                                                                                                                                |
| RoHS:              | RoHS compliant                                                                                                                                                                                                                                                                                 |
|                    |                                                                                                                                                                                                                                                                                                |
| OTHER              |                                                                                                                                                                                                                                                                                                |
| Short Description: | Lens, 13.8 mm x 13.8 mm, illuminative, Red, flush, Plastic                                                                                                                                                                                                                                     |
| Dimension:         | 13.8 mm x 13.8 mm                                                                                                                                                                                                                                                                              |
| Hints:             | Luminosity and wave length variations caused by LED manufacturing processes may cause slight differences regarding the illumination. The customer has to decide what resistor shall be used to the LED,Red LED Vf = $2.0$ VDC, yellow lens with white LED Vf = $3.0$ V, green LED Vf = $3.2$ V |