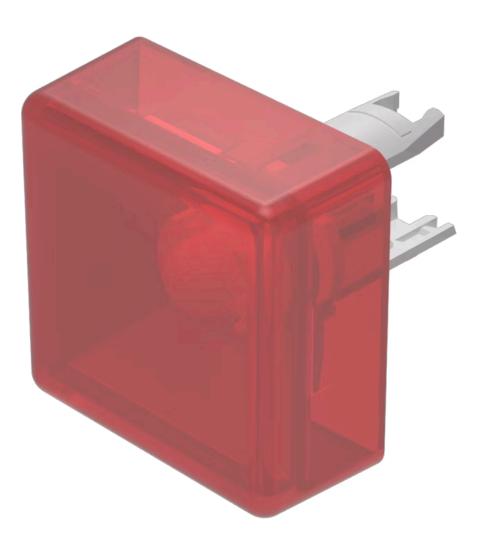

## 18-981.2L Lens

#### FRONT

| Front form: | square |
|-------------|--------|
|             |        |

#### **OPERATING-/INDICATION PART**

| Lens colour:       | Red          |
|--------------------|--------------|
| Lens material:     | Plastic      |
| Lens illumination: | illuminative |
| Lens shape:        | flush        |
| Lens optics:       | translucent  |

#### **MECHANICAL CHARATERISTIC**

| Weight:            | 0.001 kg                                                                                                                                                                                                                                                                                       |
|--------------------|------------------------------------------------------------------------------------------------------------------------------------------------------------------------------------------------------------------------------------------------------------------------------------------------|
|                    |                                                                                                                                                                                                                                                                                                |
| CERTIFICATE        |                                                                                                                                                                                                                                                                                                |
| REACH:             | REACH compliant                                                                                                                                                                                                                                                                                |
| RoHS:              | RoHS compliant                                                                                                                                                                                                                                                                                 |
|                    |                                                                                                                                                                                                                                                                                                |
| OTHER              |                                                                                                                                                                                                                                                                                                |
| Short Description: | Lens, 13.8 mm x 13.8 mm, illuminative, Red, flush, Plastic                                                                                                                                                                                                                                     |
| Dimension:         | 13.8 mm x 13.8 mm                                                                                                                                                                                                                                                                              |
| Hints:             | Luminosity and wave length variations caused by LED manufacturing processes may cause slight differences regarding the illumination. The customer has to decide what resistor shall be used to the LED,Red LED Vf = $2.0$ VDC, yellow lens with white LED Vf = $3.0$ V, green LED Vf = $3.2$ V |