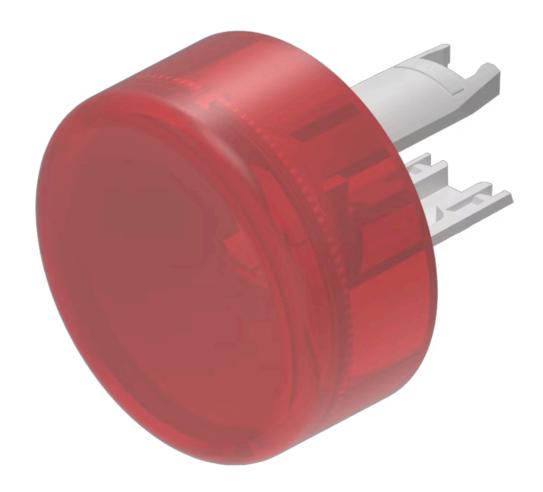

## 18-962.2 Lens

| FRONT                      |                                                    |
|----------------------------|----------------------------------------------------|
| Front form:                | round                                              |
|                            |                                                    |
| OPERATING-/INDICATION PART |                                                    |
| Lens colour:               | Red                                                |
| Lens material:             | Plastic                                            |
| Lens illumination:         | illuminative                                       |
| Lens shape:                | flush                                              |
| Lens optics:               | translucent                                        |
|                            |                                                    |
| MECHANICAL CHARATERISTIC   |                                                    |
| Weight:                    | 0.001 kg                                           |
|                            |                                                    |
| CERTIFICATE                |                                                    |
| REACH:                     | REACH compliant                                    |
| RoHS:                      | RoHS compliant                                     |
|                            |                                                    |
| OTHER                      |                                                    |
| Short Description:         | Lens, Ø 13.8 mm, illuminative, Red, flush, Plastic |
| Dimension:                 | Ø 13.8 mm                                          |
|                            |                                                    |