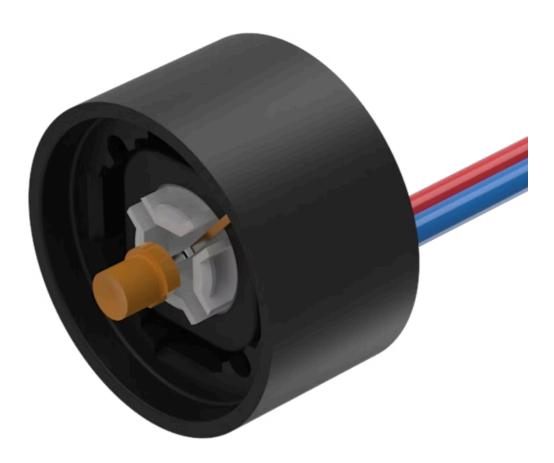

# Indicator element

84-8001.3640

https://eao.com/p/84-8001.3640

# 84-8001.3640 Indicator element

| <b>OPERATING-/INDICATION PART</b> |                                                                                                                                                                                                                                                                                                                                     |  |
|-----------------------------------|-------------------------------------------------------------------------------------------------------------------------------------------------------------------------------------------------------------------------------------------------------------------------------------------------------------------------------------|--|
| Illumination colour:              | Amber                                                                                                                                                                                                                                                                                                                               |  |
|                                   |                                                                                                                                                                                                                                                                                                                                     |  |
| ELECTRICAL CHARACTERISTICS        |                                                                                                                                                                                                                                                                                                                                     |  |
| Operating voltage:                | 24 V DC ±10 %                                                                                                                                                                                                                                                                                                                       |  |
| Lumi. Intensity:                  | mcd                                                                                                                                                                                                                                                                                                                                 |  |
| MECHANICAL CHARATERISTIC          |                                                                                                                                                                                                                                                                                                                                     |  |
| Terminal:                         | Flat ribbon cable                                                                                                                                                                                                                                                                                                                   |  |
| Weight:                           | 0.01 kg                                                                                                                                                                                                                                                                                                                             |  |
| AMBIENT CONDITION                 |                                                                                                                                                                                                                                                                                                                                     |  |
|                                   |                                                                                                                                                                                                                                                                                                                                     |  |
| IP Protection:                    | IP40                                                                                                                                                                                                                                                                                                                                |  |
| CERTIFICATE                       |                                                                                                                                                                                                                                                                                                                                     |  |
| REACH:                            | REACH compliant                                                                                                                                                                                                                                                                                                                     |  |
| RoHS:                             | RoHS compliant                                                                                                                                                                                                                                                                                                                      |  |
| OTHER                             |                                                                                                                                                                                                                                                                                                                                     |  |
| Short Description:                | Indicator element, Amber, Single-LED, 24 V DC ±10 %, Flat ribbon cable                                                                                                                                                                                                                                                              |  |
| Kind of illlumination:            | Single-LED                                                                                                                                                                                                                                                                                                                          |  |
| Hints:                            | LED and built-in resistor included,Standard version: Cable length 300 mm,Other options on request: Customisation of cable and connectors, rear side fully sealed (IP 67),Protection degree (rear side): IP 40, upgrade to IP 67 with plug Part No. 84-900 possible. With applications where strong vibrations occure, the plugs may |  |