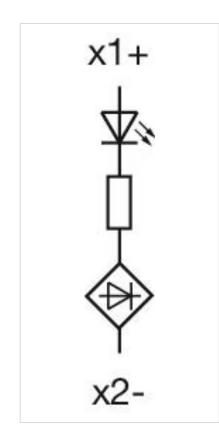

|
| ELECTRICAL CHARACTERISTICS |                  |
| Operating voltage:         | 24 - 240 V AC/DC |
| Surge voltage resistance:  | 4 kV             |
| Lumi. Intensity:           | 900 - 1400 mcd   |

### **MECHANICAL CHARATERISTIC**

| Terminal: | Spring-type terminal |
|-----------|----------------------|
| Weight:   | 0.01 kg              |

CERTIFICATE

| REACH: | REACH compliant |
|--------|-----------------|
| RoHS:  | RoHS compliant  |

### OTHER

| Short Description: | Illumination element, Spring-type terminal, Green, 24 - 240 V AC/DC, Front |
|--------------------|----------------------------------------------------------------------------|
|                    | mounting                                                                   |

#### Wiring diagrams:



#### Dimension drawings:



# **Mouser Electronics**

Authorized Distributor

Click to View Pricing, Inventory, Delivery & Lifecycle Information:

EAO:

45-320.1H42