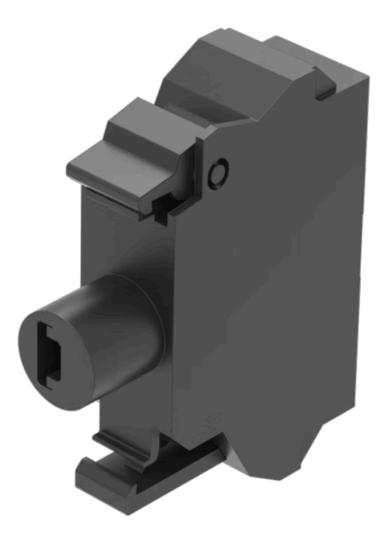

# Illumination element

45-320.1H42

https://eao.com/p/45-320.1H42

## 45-320.1H42 Illumination element

| Component mounting type:   | Front mounting   |
|----------------------------|------------------|
|                            |                  |
| OPERATING-/INDICATION PART |                  |
| Illumination colour:       | Green            |
|                            |                  |
| ELECTRICAL CHARACTERISTICS |                  |
| Operating voltage:         | 24 - 240 V AC/DC |
| Surge voltage resistance:  | 4 kV             |
| Lumi. Intensity:           | 900 - 1400 mcd   |