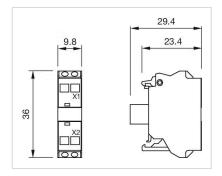

L CHARACTERISTICS |                  |
| Operating voltage:         | 24 - 240 V AC/DC |
| Surge voltage resistance:  | 4 kV             |
| Lumi. Intensity:           | 900 - 1400 mcd   |

### **MECHANICAL CHARATERISTIC**

| Terminal: | Spring-type terminal |
|-----------|----------------------|
| Weight:   | 0.01 kg              |

CERTIFICATE

| REACH: | REACH compliant |
|--------|-----------------|
| RoHS:  | RoHS compliant  |

### OTHER

| Short Description: | Illumination element, Spring-type terminal, Green, 24 - 240 V AC/DC, Front |
|--------------------|----------------------------------------------------------------------------|
|                    | mounting                                                                   |

#### Wiring diagrams:



#### Dimension drawings:



# **Mouser Electronics**

Authorized Distributor

Click to View Pricing, Inventory, Delivery & Lifecycle Information:

EAO:

45-320.1H42