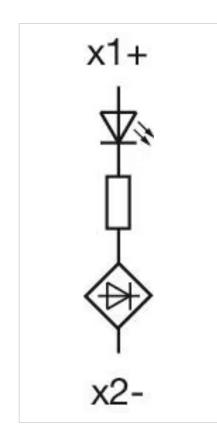

### OTHER

| Short Description: | Illumination element, Screw terminal, Yellow, 24 V AC/DC, Front mounting |
|--------------------|--------------------------------------------------------------------------|
| Wiring diagrams:   |                                                                          |