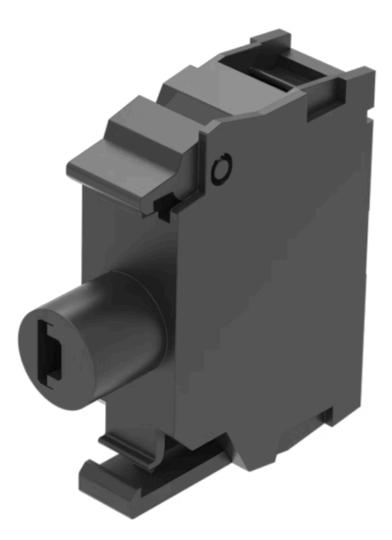

# Illumination element

45-320.1G16

https://eao.com/p/45-320.1G16

## 45-320.1G16 Illumination element

| MOUNTING |  |
|----------|--|
|----------|--|

| Component mounting type:   | Front mounting |  |
|----------------------------|----------------|--|
| OPERATING-/INDICATION PART |                |  |
| Illumination colour:       | Yellow         |  |
|                            |                |  |
| ELECTRICAL CHARACTERISTICS |                |  |
| Operating voltage:         | 24 V AC/DC     |  |
| Surge voltage resistance:  | 4 kV           |  |
| Lumi. Intensity:           | 900 - 1400 mcd |  |