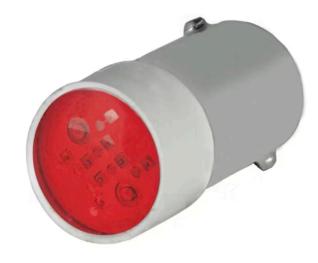

## 46-39J.0287 LED

| <b>OPERATING-/INDICATION PART</b> |                       |
|-----------------------------------|-----------------------|
| Lens illumination:                | illuminative          |
| Illumination colour:              | Red                   |
|                                   |                       |
| ELECTRICAL CHARACTERISTICS        |                       |
| Operating voltage:                | 130 AC/DC -20% / +10% |
| Electrical lifetime:              | 50 000 h              |
|                                   |                       |
| MECHANICAL CHARATERISTIC          |                       |
| Weight:                           | 0.002 kg              |
|                                   |                       |
| AMBIENT CONDITION                 |                       |
| Operating temperature:            | – 25 °C + 55 °C       |

#### OTHER

| Short Description:     | LED, Red, 130 AC/DC -20% / +10% |
|------------------------|---------------------------------|
| Kind of illlumination: | Multi-LED EN 50155              |

Dimension drawings: