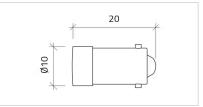

#### OTHER

| Short Description:     | LED, Red, 130 AC/DC -20% / +10% |
|------------------------|---------------------------------|
| Kind of illlumination: | Multi-LED EN 50155              |

Dimension drawings: