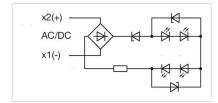

## Your product:

Wiring diagrams:

## 10-4H22.1032P Single-LED

| OPERATING-/INDICATION PART |                                                                                                                                                                                                                                                                                                                                                                                                                                                                                                                                                                                                                                                 |  |  |  |
|----------------------------|-------------------------------------------------------------------------------------------------------------------------------------------------------------------------------------------------------------------------------------------------------------------------------------------------------------------------------------------------------------------------------------------------------------------------------------------------------------------------------------------------------------------------------------------------------------------------------------------------------------------------------------------------|--|--|--|
| Illumination colour:       | Red                                                                                                                                                                                                                                                                                                                                                                                                                                                                                                                                                                                                                                             |  |  |  |
|                            |                                                                                                                                                                                                                                                                                                                                                                                                                                                                                                                                                                                                                                                 |  |  |  |
| ELECTRICAL CHARACTERISTICS |                                                                                                                                                                                                                                                                                                                                                                                                                                                                                                                                                                                                                                                 |  |  |  |
| Operating voltage:         | 110 V AC/DC                                                                                                                                                                                                                                                                                                                                                                                                                                                                                                                                                                                                                                     |  |  |  |
| Operation current:         | 2 mA -30%/+25%                                                                                                                                                                                                                                                                                                                                                                                                                                                                                                                                                                                                                                  |  |  |  |
| Lumi. Intensity:           | 4 x 128 mcd                                                                                                                                                                                                                                                                                                                                                                                                                                                                                                                                                                                                                                     |  |  |  |
|                            |                                                                                                                                                                                                                                                                                                                                                                                                                                                                                                                                                                                                                                                 |  |  |  |
| MECHANICAL CHARATERISTIC   |                                                                                                                                                                                                                                                                                                                                                                                                                                                                                                                                                                                                                                                 |  |  |  |
| Weight:                    | 0.002 kg                                                                                                                                                                                                                                                                                                                                                                                                                                                                                                                                                                                                                                        |  |  |  |
|                            |                                                                                                                                                                                                                                                                                                                                                                                                                                                                                                                                                                                                                                                 |  |  |  |
| CERTIFICATE                |                                                                                                                                                                                                                                                                                                                                                                                                                                                                                                                                                                                                                                                 |  |  |  |
| REACH:                     | REACH compliant                                                                                                                                                                                                                                                                                                                                                                                                                                                                                                                                                                                                                                 |  |  |  |
| RoHS:                      | RoHS compliant                                                                                                                                                                                                                                                                                                                                                                                                                                                                                                                                                                                                                                  |  |  |  |
|                            |                                                                                                                                                                                                                                                                                                                                                                                                                                                                                                                                                                                                                                                 |  |  |  |
| OTHER                      |                                                                                                                                                                                                                                                                                                                                                                                                                                                                                                                                                                                                                                                 |  |  |  |
| Short Description:         | Single-LED, BA9s, Red, 110 V AC/DC                                                                                                                                                                                                                                                                                                                                                                                                                                                                                                                                                                                                              |  |  |  |
| Kind of illlumination:     | Multi-LED EN 50155                                                                                                                                                                                                                                                                                                                                                                                                                                                                                                                                                                                                                              |  |  |  |
| Hints:                     | A suitable LED remover Part No. 700.006.0, The luminous intensity stated is for when used with DC, Electrical and optical data are measured at 25 °C, The specified 72 and 110 VAC/VDC versions are built with a bridge rectifier, The specifier case one LED fails, the other pair of still functioning LED is working. The light output then is half in order to indicate the malfunction and shows this way the need for replacement, Luminosity and wave length variations caused by LED manufacturing processes may cause slight differences regarding the illumination. The customer has to decide what resistor shall be used to the LED |  |  |  |