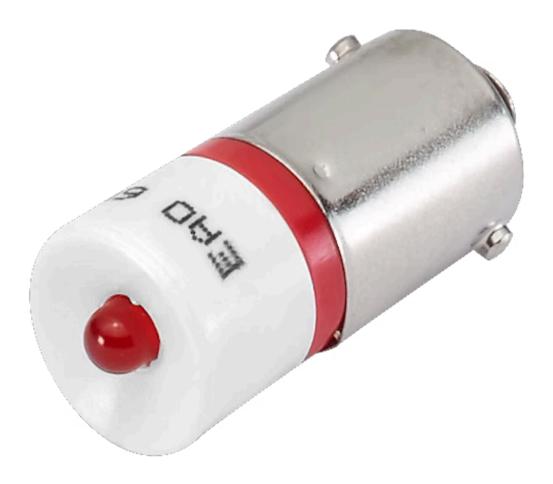

## 10-4H22.1032P Single-LED

| OPERATING-/INDICATION PART |                                                                                                                                                                                                                                                                                                                                                                                                                                                                                                                                                                                                                                                 |  |  |  |
|----------------------------|-------------------------------------------------------------------------------------------------------------------------------------------------------------------------------------------------------------------------------------------------------------------------------------------------------------------------------------------------------------------------------------------------------------------------------------------------------------------------------------------------------------------------------------------------------------------------------------------------------------------------------------------------|--|--|--|
| Illumination colour:       | Red                                                                                                                                                                                                                                                                                                                                                                                                                                                                                                                                                                                                                                             |  |  |  |
|                            |                                                                                                                                                                                                                                                                                                                                                                                                                                                                                                                                                                                                                                                 |  |  |  |
| ELECTRICAL CHARACTERISTICS |                                                                                                                                                                                                                                                                                                                                                                                                                                                                                                                                                                                                                                                 |  |  |  |
| Operating voltage:         | 110 V AC/DC                                                                                                                                                                                                                                                                                                                                                                                                                                                                                                                                                                                                                                     |  |  |  |
| Operation current:         | 2 mA -30%/+25%                                                                                                                                                                                                                                                                                                                                                                                                                                                                                                                                                                                                                                  |  |  |  |
| Lumi. Intensity:           | 4 x 128 mcd                                                                                                                                                                                                                                                                                                                                                                                                                                                                                                                                                                                                                                     |  |  |  |
|                            |                                                                                                                                                                                                                                                                                                                                                                                                                                                                                                                                                                                                                                                 |  |  |  |
| MECHANICAL CHARATERISTIC   |                                                                                                                                                                                                                                                                                                                                                                                                                                                                                                                                                                                                                                                 |  |  |  |
| Weight:                    | 0.002 kg                                                                                                                                                                                                                                                                                                                                                                                                                                                                                                                                                                                                                                        |  |  |  |
|                            |                                                                                                                                                                                                                                                                                                                                                                                                                                                                                                                                                                                                                                                 |  |  |  |
| CERTIFICATE                |                                                                                                                                                                                                                                                                                                                                                                                                                                                                                                                                                                                                                                                 |  |  |  |
| REACH:                     | REACH compliant                                                                                                                                                                                                                                                                                                                                                                                                                                                                                                                                                                                                                                 |  |  |  |
| RoHS:                      | RoHS compliant                                                                                                                                                                                                                                                                                                                                                                                                                                                                                                                                                                                                                                  |  |  |  |
|                            |                                                                                                                                                                                                                                                                                                                                                                                                                                                                                                                                                                                                                                                 |  |  |  |
| OTHER                      |                                                                                                                                                                                                                                                                                                                                                                                                                                                                                                                                                                                                                                                 |  |  |  |
| Short Description:         | Single-LED, BA9s, Red, 110 V AC/DC                                                                                                                                                                                                                                                                                                                                                                                                                                                                                                                                                                                                              |  |  |  |
| Kind of illlumination:     | Multi-LED EN 50155                                                                                                                                                                                                                                                                                                                                                                                                                                                                                                                                                                                                                              |  |  |  |
| Hints:                     | A suitable LED remover Part No. 700.006.0, The luminous intensity stated is for when used with DC, Electrical and optical data are measured at 25 °C, The specified 72 and 110 VAC/VDC versions are built with a bridge rectifier, The specifier case one LED fails, the other pair of still functioning LED is working. The light output then is half in order to indicate the malfunction and shows this way the need for replacement, Luminosity and wave length variations caused by LED manufacturing processes may cause slight differences regarding the illumination. The customer has to decide what resistor shall be used to the LED |  |  |  |