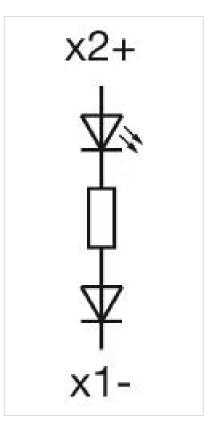

## 10-2K19.1055 Single-LED

| OPERATING-/INDICATION PART |                                                                                                                                                                                                                                                                                                                                                                                                                                                                                                                                                                                                                                                                                                                                                                                                                    |
|----------------------------|--------------------------------------------------------------------------------------------------------------------------------------------------------------------------------------------------------------------------------------------------------------------------------------------------------------------------------------------------------------------------------------------------------------------------------------------------------------------------------------------------------------------------------------------------------------------------------------------------------------------------------------------------------------------------------------------------------------------------------------------------------------------------------------------------------------------|
| Illumination colour:       | Green                                                                                                                                                                                                                                                                                                                                                                                                                                                                                                                                                                                                                                                                                                                                                                                                              |
|                            |                                                                                                                                                                                                                                                                                                                                                                                                                                                                                                                                                                                                                                                                                                                                                                                                                    |
| ELECTRICAL CHARACTERISTICS |                                                                                                                                                                                                                                                                                                                                                                                                                                                                                                                                                                                                                                                                                                                                                                                                                    |
| Operating voltage:         | 48 V AC/DC +10%                                                                                                                                                                                                                                                                                                                                                                                                                                                                                                                                                                                                                                                                                                                                                                                                    |
| Operation current:         | 2 - 4 mA ±15 %                                                                                                                                                                                                                                                                                                                                                                                                                                                                                                                                                                                                                                                                                                                                                                                                     |
| Lumi. Intensity:           | 600 mcd                                                                                                                                                                                                                                                                                                                                                                                                                                                                                                                                                                                                                                                                                                                                                                                                            |
|                            |                                                                                                                                                                                                                                                                                                                                                                                                                                                                                                                                                                                                                                                                                                                                                                                                                    |
| MECHANICAL CHARATERISTIC   |                                                                                                                                                                                                                                                                                                                                                                                                                                                                                                                                                                                                                                                                                                                                                                                                                    |
| Weight:                    | 0.002 kg                                                                                                                                                                                                                                                                                                                                                                                                                                                                                                                                                                                                                                                                                                                                                                                                           |
|                            |                                                                                                                                                                                                                                                                                                                                                                                                                                                                                                                                                                                                                                                                                                                                                                                                                    |
| CERTIFICATE                |                                                                                                                                                                                                                                                                                                                                                                                                                                                                                                                                                                                                                                                                                                                                                                                                                    |
| REACH:                     | REACH compliant                                                                                                                                                                                                                                                                                                                                                                                                                                                                                                                                                                                                                                                                                                                                                                                                    |
| RoHS:                      | RoHS compliant                                                                                                                                                                                                                                                                                                                                                                                                                                                                                                                                                                                                                                                                                                                                                                                                     |
|                            |                                                                                                                                                                                                                                                                                                                                                                                                                                                                                                                                                                                                                                                                                                                                                                                                                    |
| OTHER                      |                                                                                                                                                                                                                                                                                                                                                                                                                                                                                                                                                                                                                                                                                                                                                                                                                    |
| Short Description:         | Single-LED, T6.9, Green, 48 V AC/DC +10%                                                                                                                                                                                                                                                                                                                                                                                                                                                                                                                                                                                                                                                                                                                                                                           |
| Kind of illlumination:     | Single-LED                                                                                                                                                                                                                                                                                                                                                                                                                                                                                                                                                                                                                                                                                                                                                                                                         |
| Hints:                     | Order two LEDs,For LED element fitting information see Application guidelines,<br>LED polarity,Due to high surface temperatures, the series resistor must not be<br>soldered directly to the terminals of the equipment (use a terminal plate),When<br>using AC/DC types with AC operation, slight flickering can occur,The luminous<br>intensity stated is for when used with<br>DC,Electrical and optical data are measured at 25 °C,The specified versions are<br>built with a protection diode (halve wave rectifier) in series and the LED,Luminosity<br>and wave length variations caused by LED manufacturing processes may cause<br>slight differences regarding the illumination.,Where supply voltages are over 48 V, a<br>voltage-reduction element (external protective series resistor) must be used. |