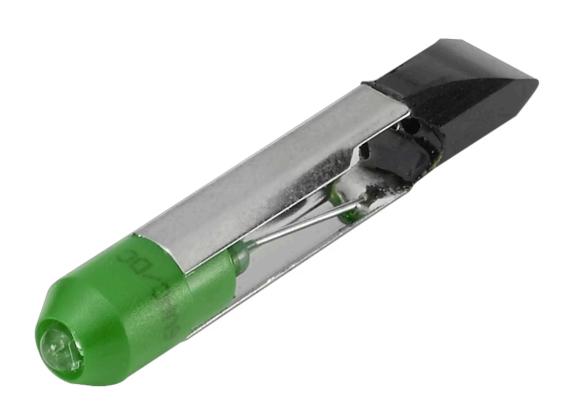

## 10-2K19.1055 Single-LED

| OPERATING-/INDICATION PART |                                                                                                                                                                                                                                                                                                                                                                                                                                                                                                                                                                                                                                                                                                                                                                                                                    |
|----------------------------|--------------------------------------------------------------------------------------------------------------------------------------------------------------------------------------------------------------------------------------------------------------------------------------------------------------------------------------------------------------------------------------------------------------------------------------------------------------------------------------------------------------------------------------------------------------------------------------------------------------------------------------------------------------------------------------------------------------------------------------------------------------------------------------------------------------------|
| Illumination colour:       | Green                                                                                                                                                                                                                                                                                                                                                                                                                                                                                                                                                                                                                                                                                                                                                                                                              |
|                            |                                                                                                                                                                                                                                                                                                                                                                                                                                                                                                                                                                                                                                                                                                                                                                                                                    |
| ELECTRICAL CHARACTERISTICS |                                                                                                                                                                                                                                                                                                                                                                                                                                                                                                                                                                                                                                                                                                                                                                                                                    |
| Operating voltage:         | 48 V AC/DC +10%                                                                                                                                                                                                                                                                                                                                                                                                                                                                                                                                                                                                                                                                                                                                                                                                    |
| Operation current:         | 2 - 4 mA ±15 %                                                                                                                                                                                                                                                                                                                                                                                                                                                                                                                                                                                                                                                                                                                                                                                                     |
| Lumi. Intensity:           | 600 mcd                                                                                                                                                                                                                                                                                                                                                                                                                                                                                                                                                                                                                                                                                                                                                                                                            |
|                            |                                                                                                                                                                                                                                                                                                                                                                                                                                                                                                                                                                                                                                                                                                                                                                                                                    |
| MECHANICAL CHARATERISTIC   |                                                                                                                                                                                                                                                                                                                                                                                                                                                                                                                                                                                                                                                                                                                                                                                                                    |
| Weight:                    | 0.002 kg                                                                                                                                                                                                                                                                                                                                                                                                                                                                                                                                                                                                                                                                                                                                                                                                           |
|                            |                                                                                                                                                                                                                                                                                                                                                                                                                                                                                                                                                                                                                                                                                                                                                                                                                    |
| CERTIFICATE                |                                                                                                                                                                                                                                                                                                                                                                                                                                                                                                                                                                                                                                                                                                                                                                                                                    |
| REACH:                     | REACH compliant                                                                                                                                                                                                                                                                                                                                                                                                                                                                                                                                                                                                                                                                                                                                                                                                    |
| RoHS:                      | RoHS compliant                                                                                                                                                                                                                                                                                                                                                                                                                                                                                                                                                                                                                                                                                                                                                                                                     |
|                            |                                                                                                                                                                                                                                                                                                                                                                                                                                                                                                                                                                                                                                                                                                                                                                                                                    |
| OTHER                      |                                                                                                                                                                                                                                                                                                                                                                                                                                                                                                                                                                                                                                                                                                                                                                                                                    |
| Short Description:         | Single-LED, T6.9, Green, 48 V AC/DC +10%                                                                                                                                                                                                                                                                                                                                                                                                                                                                                                                                                                                                                                                                                                                                                                           |
| Kind of illlumination:     | Single-LED                                                                                                                                                                                                                                                                                                                                                                                                                                                                                                                                                                                                                                                                                                                                                                                                         |
| Hints:                     | Order two LEDs,For LED element fitting information see Application guidelines,<br>LED polarity,Due to high surface temperatures, the series resistor must not be<br>soldered directly to the terminals of the equipment (use a terminal plate),When<br>using AC/DC types with AC operation, slight flickering can occur,The luminous<br>intensity stated is for when used with<br>DC,Electrical and optical data are measured at 25 °C,The specified versions are<br>built with a protection diode (halve wave rectifier) in series and the LED,Luminosity<br>and wave length variations caused by LED manufacturing processes may cause<br>slight differences regarding the illumination.,Where supply voltages are over 48 V, a<br>voltage-reduction element (external protective series resistor) must be used. |