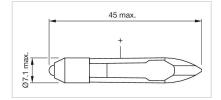

s,For LED element fitting information see Application guidelines,<br>LED polarity,Due to high surface temperatures, the series resistor must not be<br>soldered directly to the terminals of the equipment (use a terminal plate),When<br>using AC/DC types with AC operation, slight flickering can occur,The luminous<br>intensity stated is for when used with<br>DC,Electrical and optical data are measured at 25 °C,The specified versions are<br>built with a protection diode (halve wave rectifier) in series and the LED,Luminosity<br>and wave length variations caused by LED manufacturing processes may cause<br>slight differences regarding the illumination.,Where supply voltages are over 48 V, a<br>voltage-reduction element (external protective series resistor) must be used. |



Dimension drawings:



## **Mouser Electronics**

Authorized Distributor

Click to View Pricing, Inventory, Delivery & Lifecycle Information:

EAO:

10-2K19.1055