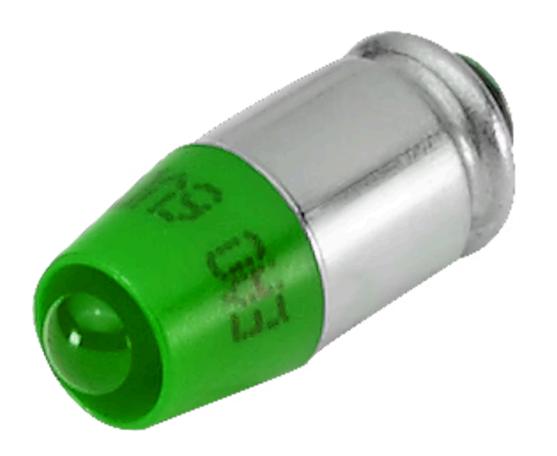

## 10-2J06.3145 Single-LED

| <b>OPERATING-/INDICATION PART</b> |                                                                                                                                                                                                                                                                                                                                                                                                                                                                                                                                                                                                                                                                                                                                                                                                                      |
|-----------------------------------|----------------------------------------------------------------------------------------------------------------------------------------------------------------------------------------------------------------------------------------------------------------------------------------------------------------------------------------------------------------------------------------------------------------------------------------------------------------------------------------------------------------------------------------------------------------------------------------------------------------------------------------------------------------------------------------------------------------------------------------------------------------------------------------------------------------------|
| Illumination colour:              | Green                                                                                                                                                                                                                                                                                                                                                                                                                                                                                                                                                                                                                                                                                                                                                                                                                |
|                                   |                                                                                                                                                                                                                                                                                                                                                                                                                                                                                                                                                                                                                                                                                                                                                                                                                      |
| ELECTRICAL CHARACTERISTICS        |                                                                                                                                                                                                                                                                                                                                                                                                                                                                                                                                                                                                                                                                                                                                                                                                                      |
| Operating voltage:                | 6 V DC +10%                                                                                                                                                                                                                                                                                                                                                                                                                                                                                                                                                                                                                                                                                                                                                                                                          |
| Operation current:                | 7 mA ±15 %                                                                                                                                                                                                                                                                                                                                                                                                                                                                                                                                                                                                                                                                                                                                                                                                           |
| Lumi. Intensity:                  | 1050 mcd                                                                                                                                                                                                                                                                                                                                                                                                                                                                                                                                                                                                                                                                                                                                                                                                             |
|                                   |                                                                                                                                                                                                                                                                                                                                                                                                                                                                                                                                                                                                                                                                                                                                                                                                                      |
| MECHANICAL CHARATERISTIC          |                                                                                                                                                                                                                                                                                                                                                                                                                                                                                                                                                                                                                                                                                                                                                                                                                      |
| Weight:                           | 0.002 kg                                                                                                                                                                                                                                                                                                                                                                                                                                                                                                                                                                                                                                                                                                                                                                                                             |
|                                   |                                                                                                                                                                                                                                                                                                                                                                                                                                                                                                                                                                                                                                                                                                                                                                                                                      |
| CERTIFICATE                       |                                                                                                                                                                                                                                                                                                                                                                                                                                                                                                                                                                                                                                                                                                                                                                                                                      |
| REACH:                            | REACH compliant                                                                                                                                                                                                                                                                                                                                                                                                                                                                                                                                                                                                                                                                                                                                                                                                      |
| RoHS:                             | RoHS compliant                                                                                                                                                                                                                                                                                                                                                                                                                                                                                                                                                                                                                                                                                                                                                                                                       |
|                                   |                                                                                                                                                                                                                                                                                                                                                                                                                                                                                                                                                                                                                                                                                                                                                                                                                      |
| OTHER                             |                                                                                                                                                                                                                                                                                                                                                                                                                                                                                                                                                                                                                                                                                                                                                                                                                      |
| Short Description:                | Single-LED, T1 ¾ MG, Green, 6 V DC +10%                                                                                                                                                                                                                                                                                                                                                                                                                                                                                                                                                                                                                                                                                                                                                                              |
| Kind of illumination:             | Single-LED                                                                                                                                                                                                                                                                                                                                                                                                                                                                                                                                                                                                                                                                                                                                                                                                           |
| Hints:                            | Due to high surface temperatures, the series resistor must not be soldered directly to the terminals of the equipment (use a terminal plate), When using AC/DC types with AC operation, slight flickering can occur, The luminous intensity stated is for when used with DC, Electrical and optical data are measured at 25 °C, The specified versions are built with a protection diode (halve wave rectifier) in series and the LED, Luminosity and wave length variations caused by LED manufacturing processes may cause slight differences regarding the illumination. The customer has to decide what resistor shall be used to the LED, Where supply voltages are over 48 V, a voltage-reduction element (external protective series resistor) must be used.,Keep to the country specific safety instructions |