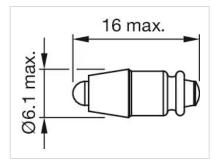

face temperatures, the series resistor must not be soldered directly to the terminals of the equipment (use a terminal plate), When using AC/DC types with AC operation, slight flickering can occur, The luminous intensity stated is for when used with DC, Electrical and optical data are measured at 25 °C, The specified versions are built with a protection diode (halve wave rectifier) in series and the LED, Luminosity and wave length variations caused by LED manufacturing processes may cause slight differences regarding the illumination. The customer has to decide what resistor shall be used to the LED, Where supply voltages are over 48 V, a voltage-reduction element (external protective series resistor) must be used.,Keep to the country specific safety instructions |



Dimension drawings:



## **Mouser Electronics**

Authorized Distributor

Click to View Pricing, Inventory, Delivery & Lifecycle Information:

EAO:

10-2J06.3145