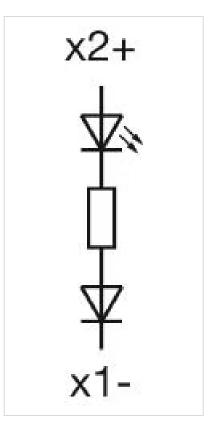

## 10-2J06.3145 Single-LED

| <b>OPERATING-/INDICATION PART</b> |                                                                                                                                                                                                                                                                                                                                                                                                                                                                                                                                                                                                                                                                                                                                                                                                                      |
|-----------------------------------|----------------------------------------------------------------------------------------------------------------------------------------------------------------------------------------------------------------------------------------------------------------------------------------------------------------------------------------------------------------------------------------------------------------------------------------------------------------------------------------------------------------------------------------------------------------------------------------------------------------------------------------------------------------------------------------------------------------------------------------------------------------------------------------------------------------------|
| Illumination colour:              | Green                                                                                                                                                                                                                                                                                                                                                                                                                                                                                                                                                                                                                                                                                                                                                                                                                |
|                                   |                                                                                                                                                                                                                                                                                                                                                                                                                                                                                                                                                                                                                                                                                                                                                                                                                      |
| ELECTRICAL CHARACTERISTICS        |                                                                                                                                                                                                                                                                                                                                                                                                                                                                                                                                                                                                                                                                                                                                                                                                                      |
| Operating voltage:                | 6 V DC +10%                                                                                                                                                                                                                                                                                                                                                                                                                                                                                                                                                                                                                                                                                                                                                                                                          |
| Operation current:                | 7 mA ±15 %                                                                                                                                                                                                                                                                                                                                                                                                                                                                                                                                                                                                                                                                                                                                                                                                           |
| Lumi. Intensity:                  | 1050 mcd                                                                                                                                                                                                                                                                                                                                                                                                                                                                                                                                                                                                                                                                                                                                                                                                             |
|                                   |                                                                                                                                                                                                                                                                                                                                                                                                                                                                                                                                                                                                                                                                                                                                                                                                                      |
| MECHANICAL CHARATERISTIC          |                                                                                                                                                                                                                                                                                                                                                                                                                                                                                                                                                                                                                                                                                                                                                                                                                      |
| Weight:                           | 0.002 kg                                                                                                                                                                                                                                                                                                                                                                                                                                                                                                                                                                                                                                                                                                                                                                                                             |
|                                   |                                                                                                                                                                                                                                                                                                                                                                                                                                                                                                                                                                                                                                                                                                                                                                                                                      |
| CERTIFICATE                       |                                                                                                                                                                                                                                                                                                                                                                                                                                                                                                                                                                                                                                                                                                                                                                                                                      |
| REACH:                            | REACH compliant                                                                                                                                                                                                                                                                                                                                                                                                                                                                                                                                                                                                                                                                                                                                                                                                      |
| RoHS:                             | RoHS compliant                                                                                                                                                                                                                                                                                                                                                                                                                                                                                                                                                                                                                                                                                                                                                                                                       |
|                                   |                                                                                                                                                                                                                                                                                                                                                                                                                                                                                                                                                                                                                                                                                                                                                                                                                      |
| OTHER                             |                                                                                                                                                                                                                                                                                                                                                                                                                                                                                                                                                                                                                                                                                                                                                                                                                      |
| Short Description:                | Single-LED, T1 ¾ MG, Green, 6 V DC +10%                                                                                                                                                                                                                                                                                                                                                                                                                                                                                                                                                                                                                                                                                                                                                                              |
| Kind of illumination:             | Single-LED                                                                                                                                                                                                                                                                                                                                                                                                                                                                                                                                                                                                                                                                                                                                                                                                           |
| Hints:                            | Due to high surface temperatures, the series resistor must not be soldered directly to the terminals of the equipment (use a terminal plate), When using AC/DC types with AC operation, slight flickering can occur, The luminous intensity stated is for when used with DC, Electrical and optical data are measured at 25 °C, The specified versions are built with a protection diode (halve wave rectifier) in series and the LED, Luminosity and wave length variations caused by LED manufacturing processes may cause slight differences regarding the illumination. The customer has to decide what resistor shall be used to the LED, Where supply voltages are over 48 V, a voltage-reduction element (external protective series resistor) must be used.,Keep to the country specific safety instructions |