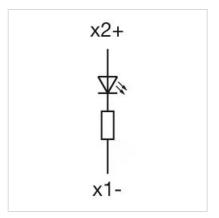

versions are built with a bridge rectifier, The specified 130 VAC types are developed to run on a supply voltage of 130 VAC only, An operation at a higher supply voltage using commercial lampholders with integrated resistors, is not approved, If the 24VDC Bi-colour lamp is driven with normal polarity (plus on middle contact of the lamp) the first mentioned colour will light up, with inverted polarity the second colour will light up, The luminous intensity stated is for when used with DC, Electrical and optical data are measured at 25 °C, Luminosity and wave length variations caused by LED manufacturing processes may cause slight differences |  |

regarding the illumination. The customer has to decide what resistor shall be used to the  $\ensuremath{\mathsf{LED}}$ 

#### Wiring diagrams:



#### Dimension drawings:





Where to Buy

|         | Distributor | Quantity in Stock |       |
|---------|-------------|-------------------|-------|
| RS      | RS UK       | 28 in stock       | Buy 岸 |
| RS      | RS Americas | 7 in stock        | Buy 岸 |
| DigiKey | DigiKey     | 6 in stock        | Buy 岸 |
|         | Farnell UK  | 5 in stock        | Buy 岸 |
| Newark  | Newark      | 4 in stock        | Buy 岸 |

Show more +

Powered by oemsecrets.com

### **Mouser Electronics**

Authorized Distributor

Click to View Pricing, Inventory, Delivery & Lifecycle Information:

EAO:

10-2513.1142