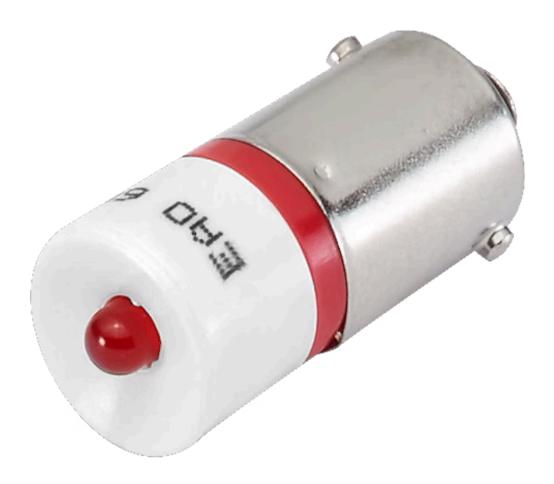

## 10-2513.1142 Single-LED

| <b>OPERATING-/INDICATION PART</b> |                                                                                                                                                                                                                                                                                                                                                                                                                                                                                                                                                                                                                                                                                                                                                                                                                                   |  |
|-----------------------------------|-----------------------------------------------------------------------------------------------------------------------------------------------------------------------------------------------------------------------------------------------------------------------------------------------------------------------------------------------------------------------------------------------------------------------------------------------------------------------------------------------------------------------------------------------------------------------------------------------------------------------------------------------------------------------------------------------------------------------------------------------------------------------------------------------------------------------------------|--|
| Illumination colour:              | Red                                                                                                                                                                                                                                                                                                                                                                                                                                                                                                                                                                                                                                                                                                                                                                                                                               |  |
|                                   |                                                                                                                                                                                                                                                                                                                                                                                                                                                                                                                                                                                                                                                                                                                                                                                                                                   |  |
| ELECTRICAL CHARACTERISTICS        |                                                                                                                                                                                                                                                                                                                                                                                                                                                                                                                                                                                                                                                                                                                                                                                                                                   |  |
| Operating voltage:                | 28 V AC/DC +10%                                                                                                                                                                                                                                                                                                                                                                                                                                                                                                                                                                                                                                                                                                                                                                                                                   |  |
| Operation current:                | 13 mA ±15 %                                                                                                                                                                                                                                                                                                                                                                                                                                                                                                                                                                                                                                                                                                                                                                                                                       |  |
| Lumi. Intensity:                  | 300 mcd                                                                                                                                                                                                                                                                                                                                                                                                                                                                                                                                                                                                                                                                                                                                                                                                                           |  |
|                                   |                                                                                                                                                                                                                                                                                                                                                                                                                                                                                                                                                                                                                                                                                                                                                                                                                                   |  |
| MECHANICAL CHARATERISTIC          |                                                                                                                                                                                                                                                                                                                                                                                                                                                                                                                                                                                                                                                                                                                                                                                                                                   |  |
| Weight:                           | 0.002 kg                                                                                                                                                                                                                                                                                                                                                                                                                                                                                                                                                                                                                                                                                                                                                                                                                          |  |
|                                   |                                                                                                                                                                                                                                                                                                                                                                                                                                                                                                                                                                                                                                                                                                                                                                                                                                   |  |
| CERTIFICATE                       |                                                                                                                                                                                                                                                                                                                                                                                                                                                                                                                                                                                                                                                                                                                                                                                                                                   |  |
| REACH:                            | REACH compliant                                                                                                                                                                                                                                                                                                                                                                                                                                                                                                                                                                                                                                                                                                                                                                                                                   |  |
| RoHS:                             | RoHS compliant                                                                                                                                                                                                                                                                                                                                                                                                                                                                                                                                                                                                                                                                                                                                                                                                                    |  |
|                                   |                                                                                                                                                                                                                                                                                                                                                                                                                                                                                                                                                                                                                                                                                                                                                                                                                                   |  |
| OTHER                             |                                                                                                                                                                                                                                                                                                                                                                                                                                                                                                                                                                                                                                                                                                                                                                                                                                   |  |
| Short Description:                | Single-LED, BA9s, Red, 28 V AC/DC +10%                                                                                                                                                                                                                                                                                                                                                                                                                                                                                                                                                                                                                                                                                                                                                                                            |  |
| Kind of illlumination:            | Single-LED                                                                                                                                                                                                                                                                                                                                                                                                                                                                                                                                                                                                                                                                                                                                                                                                                        |  |
| Hints:                            | The specified 6 V DC, 24 V DC Bi-colour; 130 V AC, 130 V DC and 230 V AC versions are built with a protection diode, The specified 12, 24, 28, 48 VAC/DC versions are built with a bridge rectifier, The specified 130 VAC types are developed to run on a supply voltage of 130 VAC only, An operation at a higher supply voltage using commercial lampholders with integrated resistors, is not approved, If the 24VDC Bi-colour lamp is driven with normal polarity (plus on middle contact of the lamp) the first mentioned colour will light up, with inverted polarity the second colour will light up, The luminous intensity stated is for when used with DC, Electrical and optical data are measured at 25 °C, Luminosity and wave length variations caused by LED manufacturing processes may cause slight differences |  |