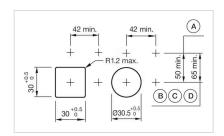

#### **MOUNTING**

Mounting cut-out: Ø 30.5 mm

Mounting type: Panel mounting

## Mounting cut-outs:

A = Screw terminal

B = Push-in terminal (PIT)
C = Plug-in terminal 6.3 mm x 0.8 mm
D = Double plug-in terminal 6.3 mm x 0.8