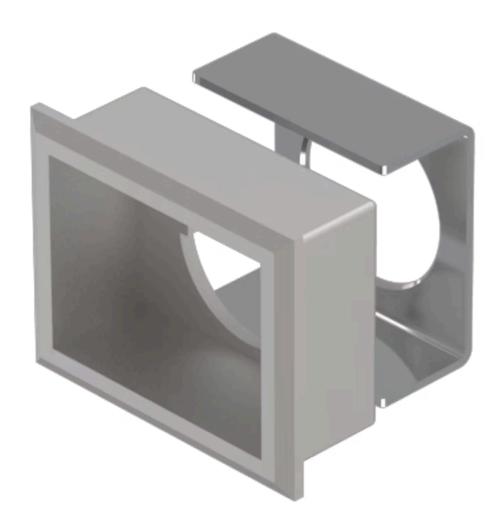

## 61-9931.4 Front bezel set

| Е | D | 0 | N  | ٦ |
|---|---|---|----|---|
| г | п | v | 14 |   |

Front dimension: 30 mm x 24 mm

Front form: rectangular

Front bezel colour: Silver

Front bezel material: Plastic, according to UL 94 V0

#### **MOUNTING**

Mounting cut-out: 27 mm x 21 mm

Mounting type: Panel mounting

#### **OTHER**

Short Description: Front bezel set, 30 mm x 24 mm, 24 mm x 18 mm, Silver, Plastic, according to UL

94 V0

**Dimension:** 30 mm x 24 mm

Internal size: 24 mm x 18 mm

**Product attributes:** For indicator illuminated pushbutton and keylock switch