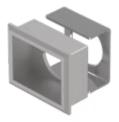

## 61-9931.4 Front bezel set

| Е | D | 0 | N  | ٦ |
|---|---|---|----|---|
| г | п | v | 14 |   |

Front dimension: 30 mm x 24 mm

Front form: rectangular

Front bezel colour: Silver

Front bezel material: Plastic, according to UL 94 V0

#### **OTHER**

Short Description: Front bezel set, 30 mm x 24 mm, 24 mm x 18 mm, Silver, Plastic, according to UL

94 V0

**Dimension:** 30 mm x 24 mm

Internal size: 24 mm x 18 mm

**Product attributes:** For indicator illuminated pushbutton and keylock switch