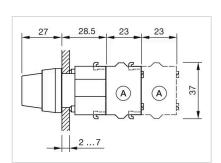

|
|                                    | $\mathbf{X}$                                                                                           |
|                                    |                                                                                                        |
|                                    |                                                                                                        |
|                                    | \ / /                                                                                                  |

Wiring diagrams:



Mounting cut-outs:



A = Screw terminal

B = Push-in terminal (PIT)
C = Plug-in terminal 6.3 mm x 0.8 mm
D = Double plug-in terminal 6.3 mm x 0.8

#### Dimension drawings:



A = Screw terminal

### **Mouser Electronics**

**Authorized Distributor** 

Click to View Pricing, Inventory, Delivery & Lifecycle Information:

EAO:

EUS-704.410.0/1450 EUS-704.410.0/374