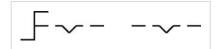

#### **MECHANICAL CHARATERISTIC**

Switching action: Rest - Maintained

**Switching positions:** 2 positions

**Switching angle:**  $90^{\circ}$  right /  $-45^{\circ}$  ...  $+45^{\circ}$ 

| Mechanical lifetime:               | ≤2.5 Mio. cycles of operation                                                                          |
|------------------------------------|--------------------------------------------------------------------------------------------------------|
| Weight:                            | 0.034 kg                                                                                               |
|                                    |                                                                                                        |
| AMBIENT CONDITION                  |                                                                                                        |
| IP Protection:                     | IP65 front side                                                                                        |
| Operating temperature:             | – 40 °C + 55 °C                                                                                        |
| Storage temperature:               | – 40 °C + 85 °C                                                                                        |
|                                    |                                                                                                        |
| CERTIFICATE                        |                                                                                                        |
| REACH:                             | REACH compliant                                                                                        |
| RoHS:                              | RoHS compliant                                                                                         |
|                                    |                                                                                                        |
| OTHER                              |                                                                                                        |
| Short Description:                 | Actuator, $\varnothing$ 29 mm, non illuminative, Black, short, round, Grey, Plastic, Rest - Maintained |
| Hints:                             | Max. 3 switching elements can be clipped on                                                            |
| max. number of switching elements: | 3                                                                                                      |
| Switching positions:               | ALCO I D                                                                                               |
|                                    | 0 1                                                                                                    |
|                                    |                                                                                                        |
|                                    | $\mathbf{X}$                                                                                           |
|                                    |                                                                                                        |
|                                    |                                                                                                        |
|                                    | \ / /                                                                                                  |

Wiring diagrams:

Mounting cut-outs:

A = Screw terminal

B = Push-in terminal (PIT)
C = Plug-in terminal 6.3 mm x 0.8 mm
D = Double plug-in terminal 6.3 mm x 0.8