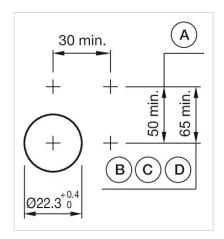

Wiring diagrams:

Mounting cut-outs:

A = Screw terminal

B = Push-in terminal (PIT)
C = Plug-in terminal 6.3 mm x 0.8 mm
D = Double plug-in terminal 6.3 mm x 0.8

#### Dimension drawings:

A = Screw terminal