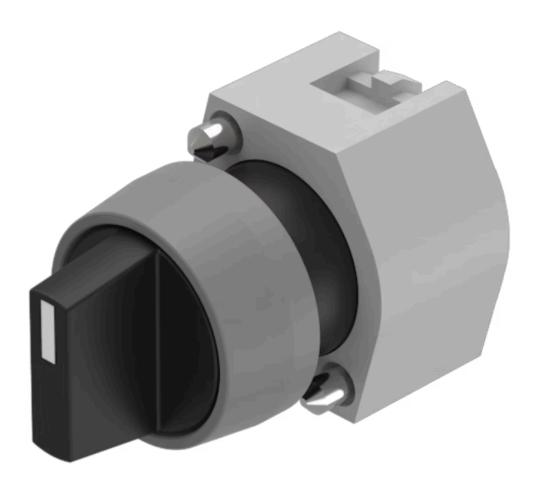

## 704.410.0 Actuator

| FRONT                      |                                                                                           |
|----------------------------|-------------------------------------------------------------------------------------------|
| Front dimension:           | Ø 29 mm                                                                                   |
|                            |                                                                                           |
| Front form:                | round                                                                                     |
| Front bezel colour:        | Grey                                                                                      |
| Front bezel material:      | Plastic                                                                                   |
|                            |                                                                                           |
| MOUNTING                   |                                                                                           |
| Design:                    | raised                                                                                    |
| Mounting type:             | Panel mounting                                                                            |
|                            |                                                                                           |
| OPERATING-/INDICATION PART |                                                                                           |
| Lever colour:              | Black                                                                                     |
| Lever bar colour:          | White                                                                                     |
| Lever material:            | plastic                                                                                   |
| Lever shape:               | short                                                                                     |
|                            |                                                                                           |
| ELECTRICAL CHARACTERISTICS |                                                                                           |
| Standards:                 | The switches comply with the "Standards for low-voltage switching devices" DIN EN 60947-1 |

#### **MECHANICAL CHARATERISTIC**

Switching action: Rest - Maintained

**Switching positions:** 2 positions

**Switching angle:**  $90^{\circ}$  right /  $-45^{\circ}$  ...  $+45^{\circ}$ 

| Mechanical lifetime:               | ≤2.5 Mio. cycles of operation                                                                          |
|------------------------------------|--------------------------------------------------------------------------------------------------------|
| Weight:                            | 0.034 kg                                                                                               |
|                                    |                                                                                                        |
| AMBIENT CONDITION                  |                                                                                                        |
| IP Protection:                     | IP65 front side                                                                                        |
| Operating temperature:             | – 40 °C + 55 °C                                                                                        |
| Storage temperature:               | – 40 °C + 85 °C                                                                                        |
|                                    |                                                                                                        |
| CERTIFICATE                        |                                                                                                        |
| REACH:                             | REACH compliant                                                                                        |
| RoHS:                              | RoHS compliant                                                                                         |
|                                    |                                                                                                        |
| OTHER                              |                                                                                                        |
| Short Description:                 | Actuator, $\varnothing$ 29 mm, non illuminative, Black, short, round, Grey, Plastic, Rest - Maintained |
| Hints:                             | Max. 3 switching elements can be clipped on                                                            |
| max. number of switching elements: | 3                                                                                                      |
| Switching positions:               | ALCO I D                                                                                               |
|                                    | 0 1                                                                                                    |
|                                    |                                                                                                        |
|                                    | $\mathbf{X}$                                                                                           |
|                                    |                                                                                                        |
|                                    |                                                                                                        |
|                                    | \ / /                                                                                                  |