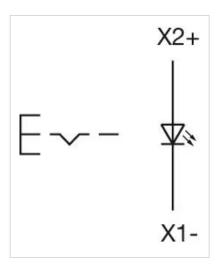

Housing colour:

Housing material:

Wiring diagrams:

max. number of switching

Hints:

elements:

Black Plastic

Max. 3 switching elements can be clipped on,The lamp block will be delivered with screw terminal