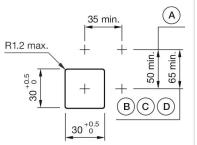

#### FRONT

| Front dimension:      | 35 mm x 35 mm |  |
|-----------------------|---------------|--|
| Front form:           | square        |  |
| Front bezel colour:   | Black         |  |
| Front bezel material: | Plastic       |  |

#### MOUNTING

| Design:           | flush          |
|-------------------|----------------|
| Mounting cut-out: | 30 mm x 30 mm  |
| Mounting type:    | Panel mounting |

#### Mounting cut-outs:

A = Screw terminal

A = Screw terminal

- B = Push-in terminal (PIT) C = Plug-in terminal 6.3 mm x 0.8 mm D = Double plug-in terminal 6.3 mm x 0.8
- mm

#### **Dimension drawings:**