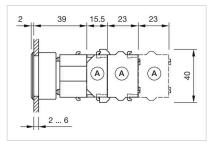

|  |
| OTHER                  |                                                                                                                                                   |  |
| Short Description:     | Actuator, 30 mm x 30 mm, 35 mm x 35 mm, flush, illuminative, Colourless, Plastic, transparent, square, Black, Plastic, Maintained, Screw terminal |  |

Housing colour:

Housing material:

Wiring diagrams:

max. number of switching

Hints:

elements:

Black Plastic

Max. 3 switching elements can be clipped on,The lamp block will be delivered with screw terminal

3



#### Mounting cut-outs:



A = Screw terminal

A = Screw terminal

- B = Push-in terminal (PIT) C = Plug-in terminal 6.3 mm x 0.8 mm D = Double plug-in terminal 6.3 mm x 0.8
- mm

#### **Dimension drawings:**



# Where to Buy

|                   | Distributor        | Quantity in Stock |       |
|-------------------|--------------------|-------------------|-------|
| DigiKey           | Digi-Key           | 9 in stock        | Buy 岸 |
|                   | Mouser Electronics | 0 in stock        | Buy 🛱 |
| SIGER ELECTRONICS | Sager              | 0 in stock        | Buy 🛱 |
| RS                | RS Americas        | 0 in stock        | Buy 岸 |

Powered by oemsecrets.com

## **Mouser Electronics**

Authorized Distributor

Click to View Pricing, Inventory, Delivery & Lifecycle Information:

EAO:

704.259.700