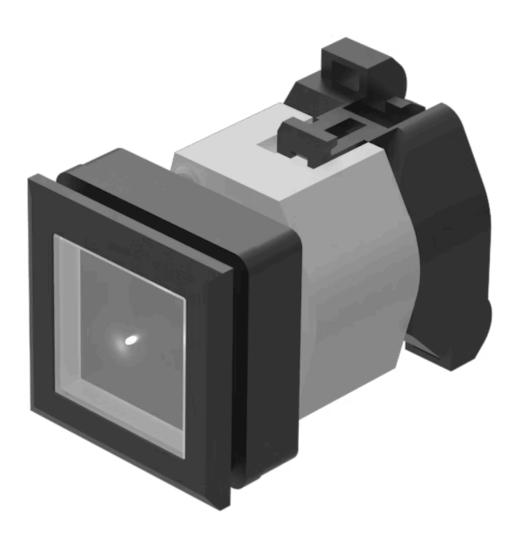

## Actuator

704.259.700

https://eao.com/p/704.259.700

## 704.259.700 Actuator

#### FRONT

| Front dimension:      | 35 mm x 35 mm |  |
|-----------------------|---------------|--|
| Front form:           | square        |  |
| Front bezel colour:   | Black         |  |
| Front bezel material: | Plastic       |  |

#### MOUNTING

| Design:           | flush          |
|-------------------|----------------|
| Mounting cut-out: | 30 mm x 30 mm  |
| Mounting type:    | Panel mounting |

#### **OPERATING-/INDICATION PART**

| Lens colour:       | Colourless   |
|--------------------|--------------|
| Lens material:     | Plastic      |
| Lens illumination: | illuminative |
| Lens shape:        | flush        |
| Lens optics:       | transparent  |